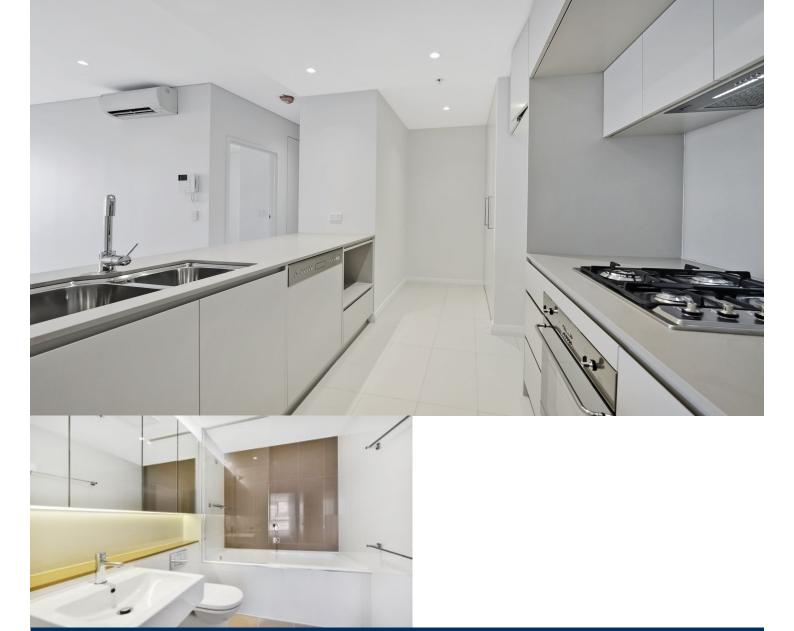

- High quality fixtures and finishes
- Flooded with natural light throughout
- Spacious open plan living, entertainers size balcony
- Gourmet kitchen, SMEG appliances
- Built-in robes
- Internal laundry, with dryer
- Air conditioning in living and bedroom
- Secured parking space
- Secure building with podium garden, intercom and lift access