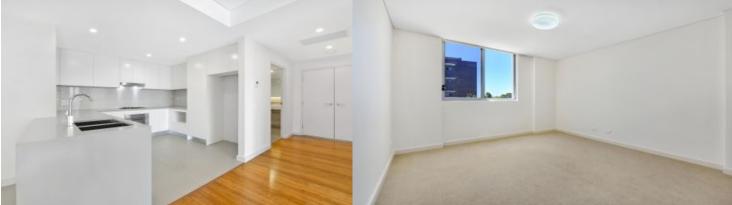

- Open plan living and dining flowing onto balcony
- Bamboo timber flooring in living, carpet in bedroom
- Well spaced full kitchen, Smeg appliances
- Generous bedroom with built-in robes
- Entertainers size balcony with gas for BBQ
- Ducted air conditioning, internal laundry with dryer
- Undercover security car space and storage cage, lift access