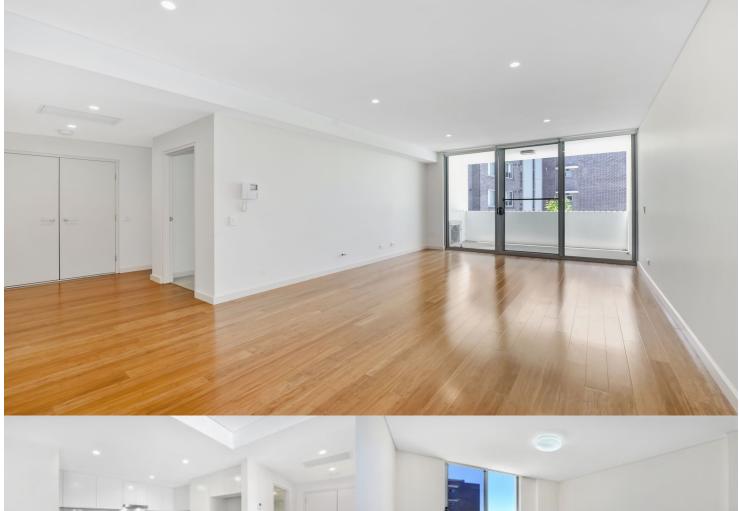

## morton.

Gladesville A7/1-9 Monash Road

Located in the Monash Hill development nearby to Gladesville's shopping and restaurant district is this spacious apartment offering a convenient lifestyle opportunity for someone looking for a quality home. All of this set in a prime location amongst local shops/cafes, ALDI Supermarket, Ryde Aquatic Centre, Anytime Fitness Gym, Gladeview Business Park, Top Ryde Shopping Centre, and on the doorstep of major bus routes into the City and Parramatta.

- Open plan living and dining flowing onto balcony
- Bamboo timber flooring in living, carpet in bedroom
- Well spaced full kitchen, Smeg appliances
- Generous bedroom with built-in robes
- Entertainers size balcony with gas for BBQ
- Ducted air conditioning, internal laundry with dryer
- Undercover security car space and storage cage, lift access