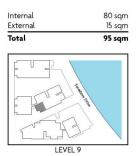

o the new 18 room primary school that is due to open term one 2018.

- Many apartments to choose from
- Entertainers gas kitchen with stone/Corian benchtops, soft closing cupboards
- LED lighting, split system reverse cycle air conditioning
- Open living and dining with timber look ceramic tiles
- Lounge room with gas point and MATV and payTV points
- Wool-blend carpeted bedrooms, mirrored built-in robes
- Internal laundry with dryer, audio intercom with security and lift access
- Bathroom/ensuite with ceramic wall and floor tiles, mirrored vanity cabinet
- Large covered balcony with gas point for BBQ

## Wentworth Point B928/1 Burroway Road

#### View

As advertised or by appointment

#### Agent

Morton RE

□ rentals@morton.com.au

morton.com.au



### APARTMENT 928 LOT 158 2BED + STUDY