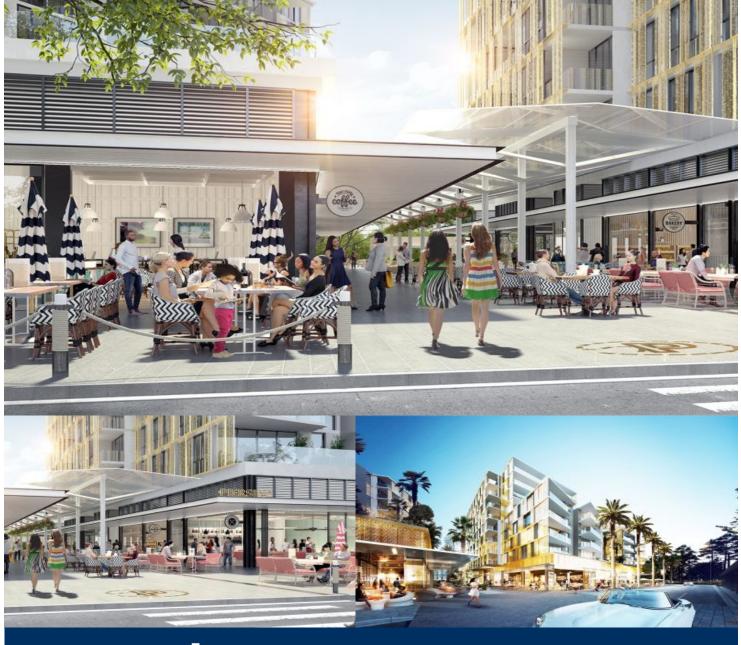

# morton.

Jewel is set to be the new and iconic gateway that connects the Sydney Harbour to Wentworth Point. Ideally positioned at the northern tip of the peninsular, Jewel is opposite to the ferry wharf, bus stops and rests above the Pierside retail precinct that includes restaurants, health care, beauty and an IGA supermarket. Jewel is also adjacent to the new 18 room primary school that is due to open term one 2018.

- Many apartments to choose from
- Entertainers gas kitchen with stone/Corian benchtops, soft closing cupboards
- LED lighting, split system reverse cycle air conditioning
- Open living and dining with timber look ceramic tiles
- Lounge room with gas point and MATV and payTV points
- Wool-blend carpeted bedrooms, mirrored built-in robes
- Internal laundry with dryer, audio intercom with security and lift access
- Bathroom/ensuite with ceramic wall and floor tiles, mirrored vanity cabinet
- Large covered balcony with gas point for BBQ