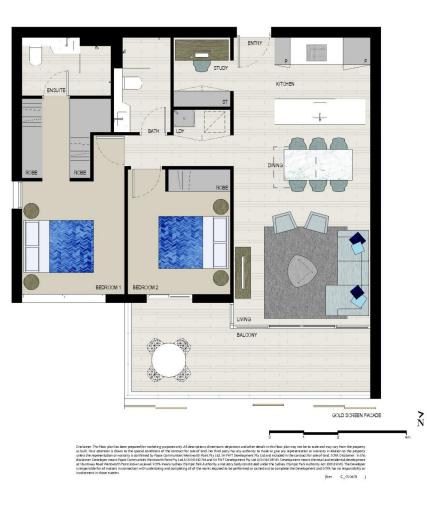

IGA supermarket. Jewel is also adjacent to the new 18 room primary school that is due to open term one 2018.

- Many apartments to choose from
- Entertainers gas kitchen with stone/Corian benchtops, soft closing cupboards
- LED lighting, split system reverse cycle air conditioning
- Open living and dining with timber look ceramic tiles
- Lounge room with gas point and MATV and payTV points
- Wool-blend carpeted bedrooms, mirrored built-in robes
- Internal laundry with dryer, audio intercom with security and lift access
- Bathroom/ensuite with ceramic wall and floor tiles, mirrored vanity cabinet
- Large covered balcony with gas point for BBQ

## Wentworth Point B928/1 Burroway Road

#### View

As advertised or by appointment

#### Agent

Morton RE

□ rentals@morton.com.au

morton.com.au



### APARTMENT 928 LOT 158 2BED + STUDY