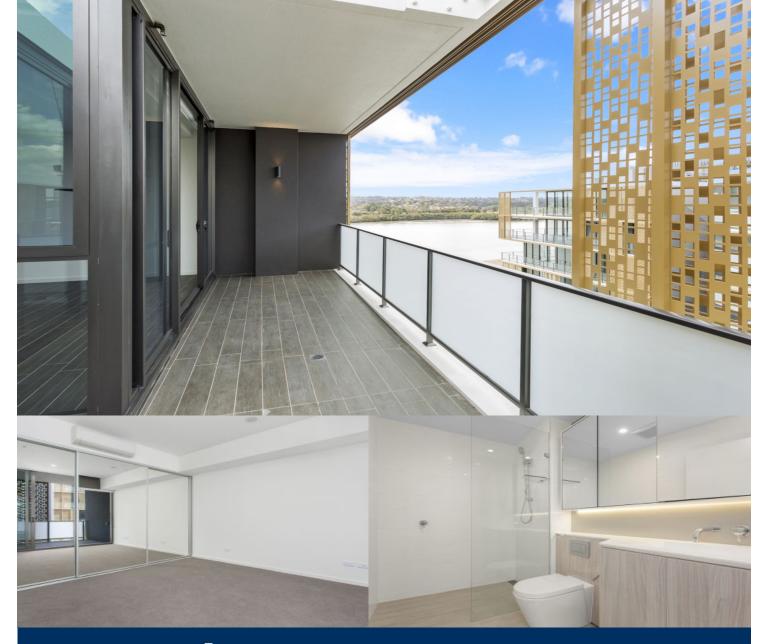

- Many apartments to choose from

- Entertainers gas kitchen with stone/Corian benchtops, soft closing cupboards

- LED lighting, split system reverse cycle air conditioning
- Open living and dining with timber look ceramic tiles
- Lounge room with gas point and MATV and payTV points
- Wool-blend carpeted bedrooms, mirrored built-in robes
- Internal laundry with dryer, audio intercom with security and lift access
- Bathroom/ensuite with ceramic wall and floor tiles, mirrored vanity cabinet
- Large covered balcony with gas point for BBQ