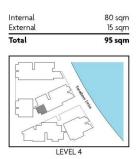

to the new 18 room primary school that is due to open term one 2018.

- Many apartments to choose from

- Entertainers gas kitchen with stone/Corian benchtops, soft closing cupboards

- LED lighting, split system reverse cycle air conditioning
- Open living and dining with timber look ceramic tiles
- Lounge room with gas point and MATV and payTV points
- Wool-blend carpeted bedrooms, mirrored built-in robes
- Internal laundry with dryer, audio intercom with security and lift access
- Bathroom/ensuite with ceramic wall and floor tiles, mirrored vanity cabinet
- Large covered balcony with gas point for BBQ

# Wentworth Point B431/1 Burroway Road

#### View

As advertised or by appointment

Agent

### Morton RE

□ rentals@morton.com.au

morton.com.au



## APARTMENT 431 LOT 105 2BED + STUDY