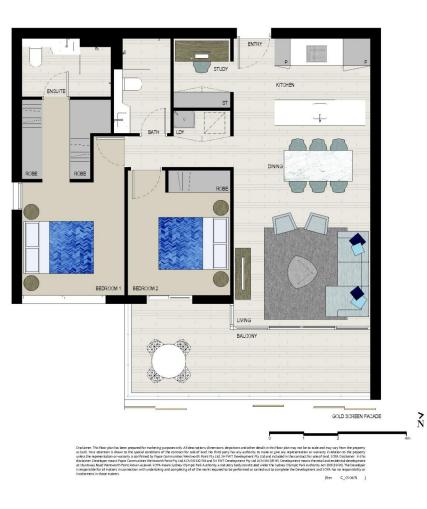

IGA supermarket. Jewel is also adjacent to the new 18 room primary school that is due to open term one 2018.

- Many apartments to choose from

- Entertainers gas kitchen with stone/Corian benchtops, soft closing cupboards

- LED lighting, split system reverse cycle air conditioning
- Open living and dining with timber look ceramic tiles
- Lounge room with gas point and MATV and payTV points
- Wool-blend carpeted bedrooms, mirrored built-in robes
- Internal laundry with dryer, audio intercom with security and lift access
- Bathroom/ensuite with ceramic wall and floor tiles, mirrored vanity cabinet
- Large covered balcony with gas point for BBQ

# Wentworth Point B431/1 Burroway Road

#### View

As advertised or by appointment

Agent

### Morton RE

□ rentals@morton.com.au

morton.com.au



## APARTMENT 431 LOT 105 2BED + STUDY