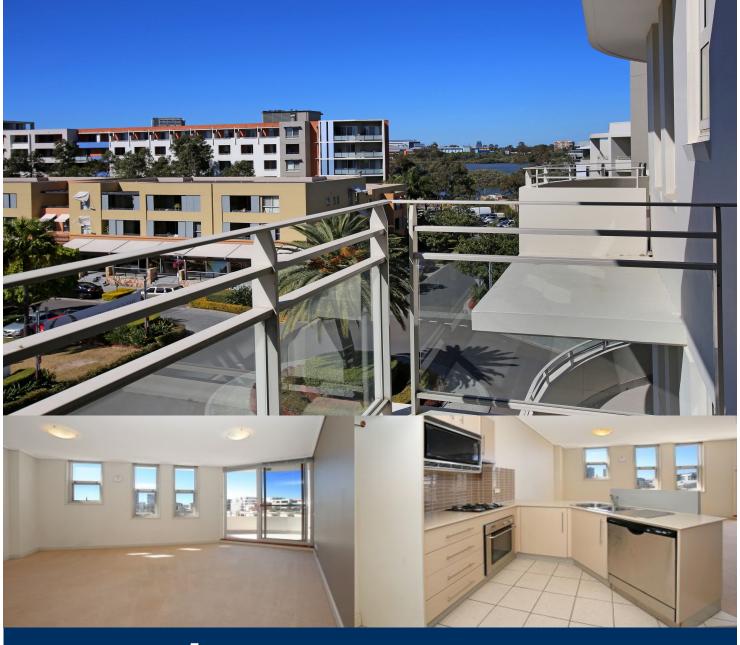

morton.

Wentworth Point 510/1 The Piazza

Located in Capri on The Piazza, here is a great opportunity to move into this spacious one bedroom apartment with water views. Features include:

- Open plan living and dining space
- Full size kitchen with stainless steel appliances
- Good size bedroom with built-in wardrobes
- Bathroom with bath tub
- Internal laundry with dryer
- Audio/visual security intercom
- Single car space parking
- Bus and Ferry services are moments away

You also have the option to become a member of the Pulse Club giving you access to the local gym, in-door lap pool, outdoor pool, steam room and two tennis courts. The Estate is Homelinx enabled for all your telecommunications needs.