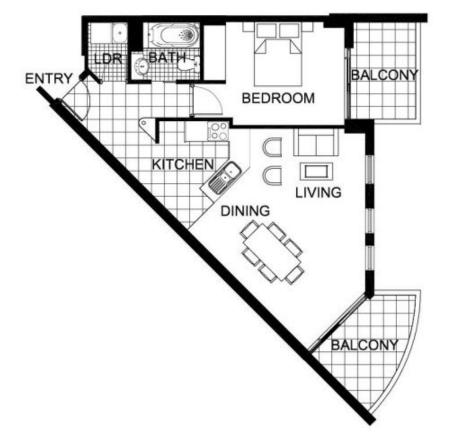

morton.

Wentworth Point 510/1 The Piazza

Located in Capri on The Piazza, here is a great opportunity to move into this spacious one bedroom apartment with water views. Features include:

- Open plan living and dining space
- Full size kitchen with stainless steel appliances
- Good size bedroom with built-in wardrobes
- Bathroom with bath tub
- Internal laundry with dryer
- Audio/visual security intercom
- Single car space parking
- Bus and Ferry services are moments away