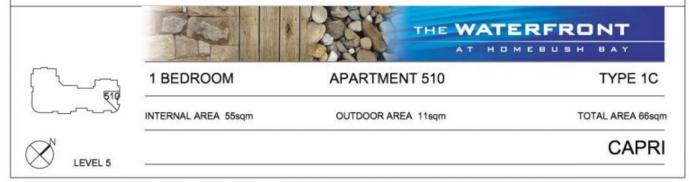

morton.

Wentworth Point 510/1 The Piazza

Located in Capri on The Piazza, here is a great opportunity to move into this spacious one bedroom apartment with water views. Features include:

- Open plan living and dining space
- Full size kitchen with stainless steel appliances
- Good size bedroom with built-in wardrobes
- Bathroom with bath tub
- Internal laundry with dryer
- Audio/visual security intercom
- Single car space parking
- Bus and Ferry services are moments away