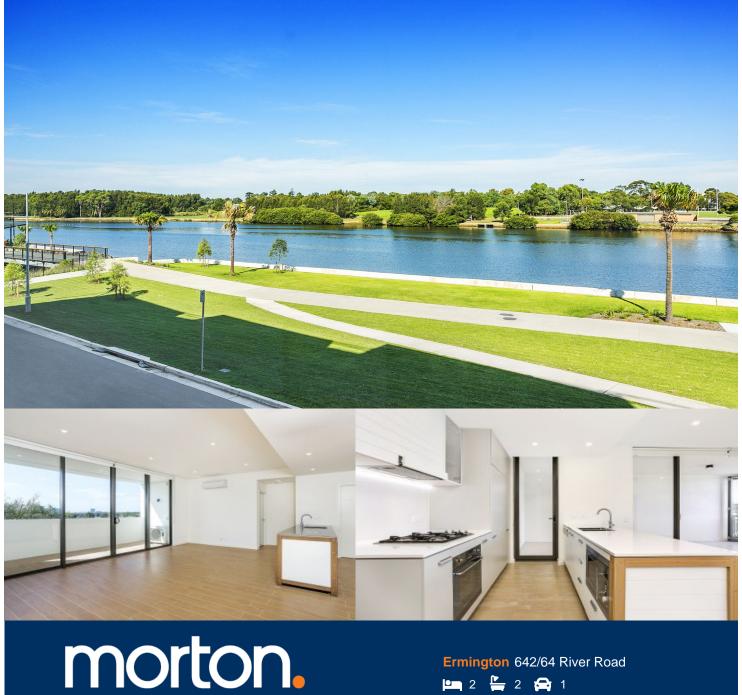

Located in the new urban hub of Ermington, here is your opportunity to move into this fabulous near new apartment. Located within close proximity to river, cycle way and parks.

#### **APARTMENT FEATURES**

- Good size 2 bedrooms, main with en-suite
- Built in wardrobes
- Internal laundry + dryer
- Reverse cycle air conditioning in living room
- Stainless steel kitchen appliances
- Dishwasher, microwave + gas cooking
- Data/TV points in living and main bedroom
- Mirrored cabinets in bathroom
- Security building with video intercom
- Single car space and storage cage

## **NEIGHBORHOOD FACILITIES**

- Woolworths, Liqourland, Bakery 900m away
- Local bus routes (523, 524, 525 600m-1.5km away)
- West Ryde Railway station 4.2kms away