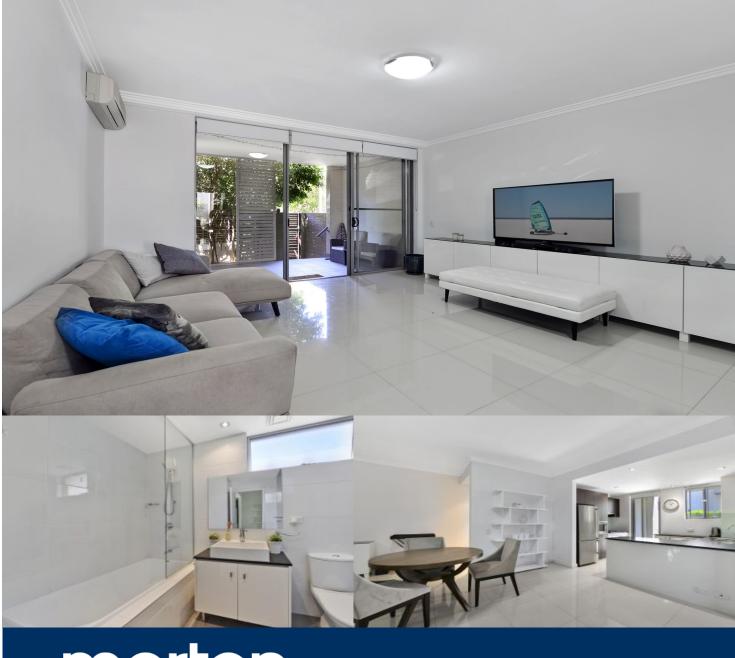

morton.

Wentworth Point 117/3 Stromboli Strait

The Waterfront is located moments to Sydney Olympic Park main venues, train station, Bicentennial Park and Millennium Parklands. Located in Napoli, this is your opportunity to move into this 2 bedroom apartment with courtyard and backyard, only a short stroll from The Promenade and The Piazza.

- Ground floor apartment with direct street access
- Dual courtyard
- Tiled throughout
- Combined living and dining rooms
- Air conditioning in the lounge room
- Natural ventilation throughout the unit
- Gas cooking and quality finishes throughout
- Good size bedrooms with built-in wardrobes
- Laundry room and clothes dryer
- Double car space
- No pets allowed