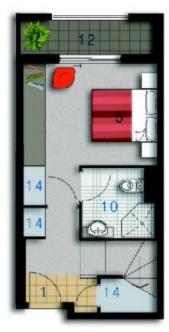

#### Morton RE

☐ rentals@morton.com.au

LOWER

1. 24

UPPER

Disclaimer: All Layouts are indicative only, and subject to change.

- ENTRY 01 02 LIVING DINING 03 KITCHEN 0.4 BEDROOM 1 05 BEDROOM 2 06 BATHROOM 0.9 ENSUITE 10 LAUNDRY 11 BALCONY 12 STORAGE 14
- CLOTHES DRYING 15

#### Unit 486

| Lot Number | 29                |
|------------|-------------------|
| Туре       | 2 Bedroom         |
| Unit Area  | 90m <sup>2</sup>  |
| Balcony    | 16m <sup>2</sup>  |
| Total      | 106m <sup>2</sup> |
| Scale      | 1:100             |
|            |                   |