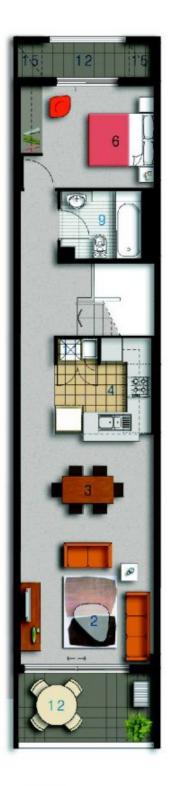

#### Morton RE

☐ rentals@morton.com.au

LOWER

1. 24

UPPER

Disclaimer: All Layouts are indicative only, and subject to change.

- ENTRY 01 02 LIVING DINING 03 KITCHEN 0.4 BEDROOM 1 05 BEDROOM 2 06 BATHROOM 0.9 ENSUITE 10 LAUNDRY 11 BALCONY 12 STORAGE 14
- CLOTHES DRYING 15

#### Unit 486

| Lot Number | 29                |
|------------|-------------------|
| Туре       | 2 Bedroom         |
| Unit Area  | 90m <sup>2</sup>  |
| Balcony    | 16m <sup>2</sup>  |
| Total      | 106m <sup>2</sup> |
| Scale      | 1:100             |
|            |                   |