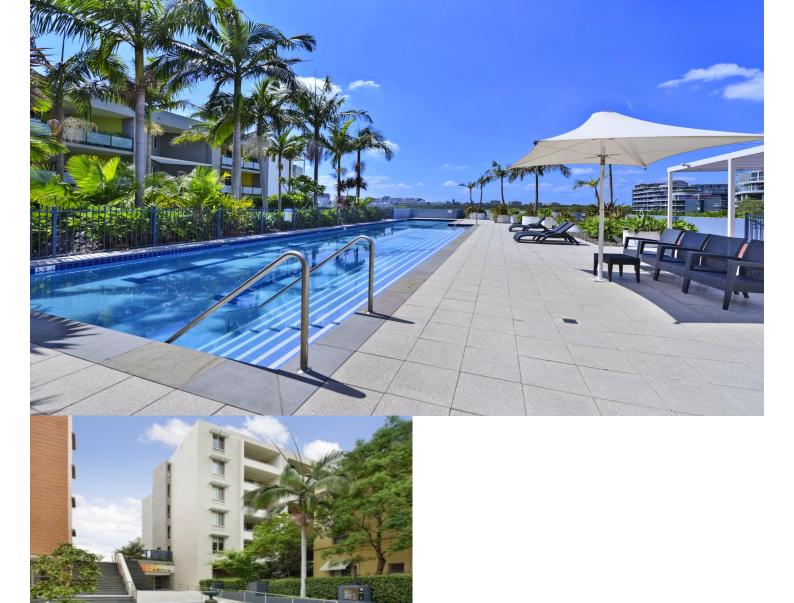

# morton.

Highly sought-after unit with water views in the Valencia building, this apartment has it all. This unit is a must to inspect and will not disappoint.

- Spacious 2 bedroom apartment
- Split level
- Combined lounge and dining area
- Balcony with great views
- Gas cooking + microwave + dishwasher
- En-suite to main bedroom
- Built-in wardrobes
- Ducted air conditioning
- Internal laundry room + dryer
- Single car space plus storage cage

Available 22nd August 2017

Opportunity to join the Pulse Club offering great recreational activities including in-door lap pool, outdoor pool, steam room, tennis courts and gym. Close to restaurants, cafes, medical