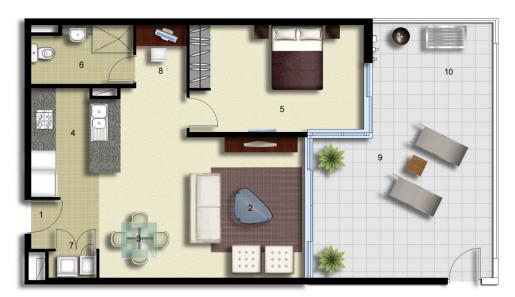

## Agent

Sarah Fowell

- . 0437 492 129
- rentals@morton.com.au

morton.com.au

| ENTRY    | 1 |
|----------|---|
| LIVING   | 2 |
| DINING   | 3 |
| KITCHEN  | 4 |
| BEDROOM  | 5 |
| BATHROOM | 6 |

BATHROOM

7

8

9

10

- LAUNDRY
- STUDY BALCONY

CLOTHES DRYING

LEVEL 03

## Palermo

| UNIT:         | 363       | 363 |  |
|---------------|-----------|-----|--|
| TYPE:         | 1 Bedroom |     |  |
| UNIT AREA:    | 64.0 sqm  |     |  |
| OUTDOOR AREA: | 33.0 sqm  |     |  |
| O             | 2.5       | 5M  |  |