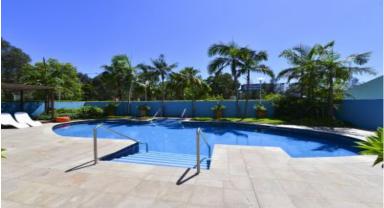

## morton.

Great size 1 bedroom apartment located on podium level with sunny aspect.

- Spacious floor plan
- Combined living and dining area flowing onto open courtyard
- Gas cooking + microwave + dishwasher
- Built- in wardrobe
- Split system air conditioning
- Internal laundry with dryer
- Single car space plus storage cage
- Gym and outdoor pool in building complex