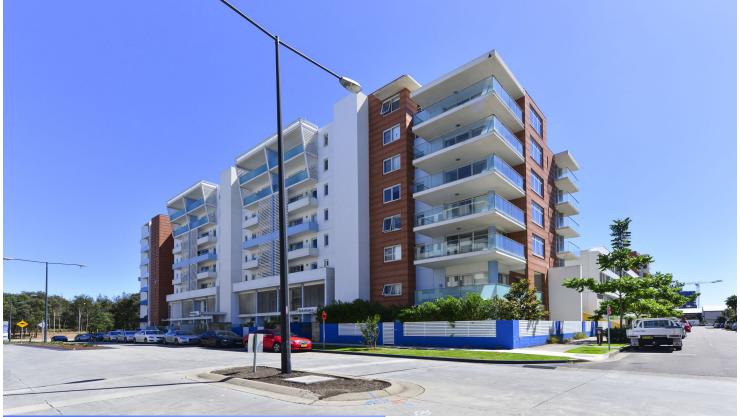

## morton.

Great size 1 bedroom apartment located on podium level with sunny aspect.

- Spacious floor plan
- Combined living and dining area flowing onto open courtyard
- Gas cooking + microwave + dishwasher
- Built- in wardrobe
- Split system air conditioning
- Internal laundry with dryer
- Single car space plus storage cage
- Gym and outdoor pool in building complex

## View

As advertised or by appointment

## Agent

Sarah Fowell

- . 0437 492 129
- rentals@morton.com.au

morton.com.au

| ENTRY    | 1 |
|----------|---|
| LIVING   | 2 |
| DINING   | 3 |
| KITCHEN  | 4 |
| BEDROOM  | 5 |
| BATHROOM | 6 |

BATHROOM

7