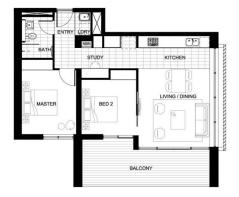

# morton.

Positioned in a sought after complex and close to Top Ryde Shopping Centre, this spacious property offers a luxurious lifestyle.

- Stainless steel kitchen appliances, stone bench tops and gas cook top
- Both bedrooms with built in robes
- Large decked balcony overlooking the gardens
- Large modern bathroom
- Secure parking
- Security building, lift and intercom access
- Ducted air conditioning throughout
- Internal laundry with dryer
- Study
- NBN ready
- Lots of internal storage space