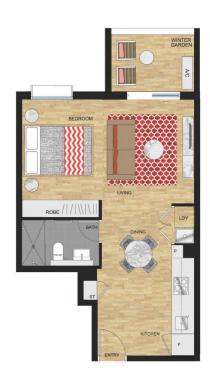

### morton.com.au

APARTMENT 140B LOT 321

STUDIO

 Internal (including Winter Garden)
 52 sqm

 Total
 52 sqm

SIRIUS - LEVEL 1

N

4

Dickiner: This floor plan has been prepared for marketing purposes only. All descriptions, dimensions, depictions and other details in this floor plan may not be to scale and may vary from the property as bulk. Your attention is drawn to the special conditions of the contract for a sel all and bulk with the property market and the property and the property unless the representation on warranty is confirmed by the worders and included in the contract for all of land. Date Insuel: 02104/15 Revision: B