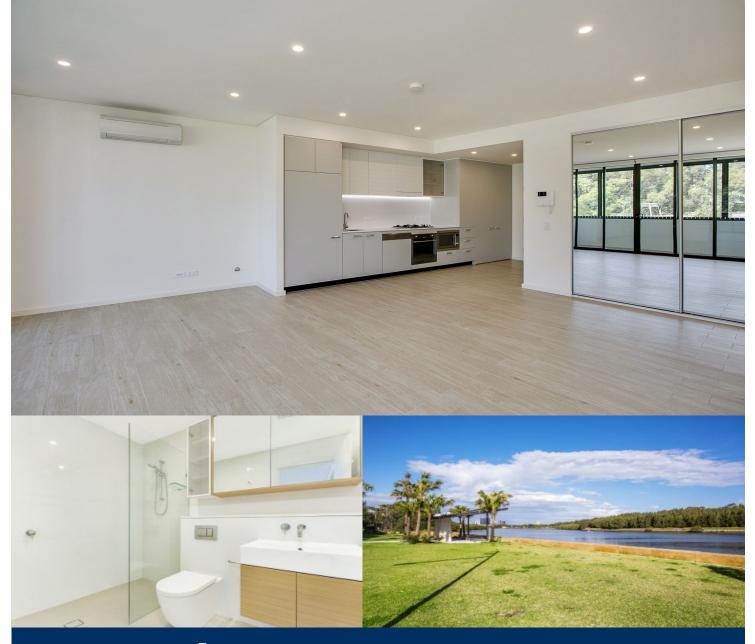

# morton.

Located in the new urban hub of Royal Shores, this property offers lifestyle apartment living within the master planned community in Ermington. Perched on the water's edge, offering easy access to the river, cycleway and parks.

#### **APARTMENT FEATURES:**

- Reverse cycle air conditioning
- Stainless steel kitchen appliances
- Stone bench tops, mirror splash backs
- LED under cupboard lighting
- Wool blend carpets, efficient LED down lights
- Data/TV points in living and main bedroom
- Recessed mirrored cabinets in bathroom
- Security building, video intercom