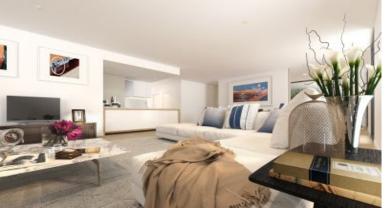

- Reverse cycle air conditioning
- Stainless steel kitchen appliances
- Stone bench tops, mirror splash backs
- LED under cupboard lighting
- Wool blend carpets, efficient LED down lights
- Data/TV points in living and main bedroom
- Recessed mirrored cabinets in bathroom
- Security building, video intercom
- Storage cage
- One car space