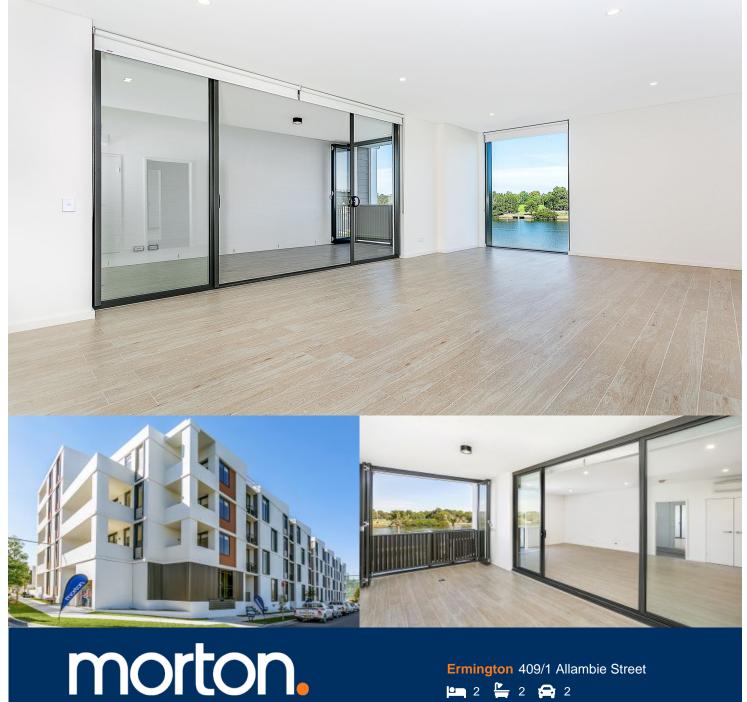

Located in the new urban hub of Royal Shores, Sierra offers lifestyle apartment living within the masterplanned community in Ermington. Perched on the waters edge, Sierra offers easy access to the river, cycleway and parks.

# **APARTMENT FEATURES**

- Reverse cycle air conditioning
- Stainless steel kitchen appliances
- Stone bench tops, mirror splash backs
- LED under cupboard lighting
- Wool blend carpets, efficient LED down lights
- Data/TV points in living and main bedroom
- Recessed mirrored cabinets in bathroom
- Security building, video intercom

# **SIERRA**