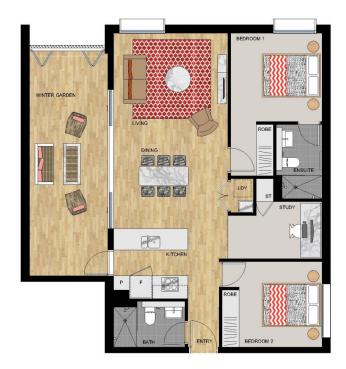

## APARTMENT 403 LOT 44

2 BEDROOM + STUDY

| Internal (Including Winter Garden) | 103 sqm |
|------------------------------------|---------|
| Total                              | 103 sqm |

SIERRA - LEVEL 4