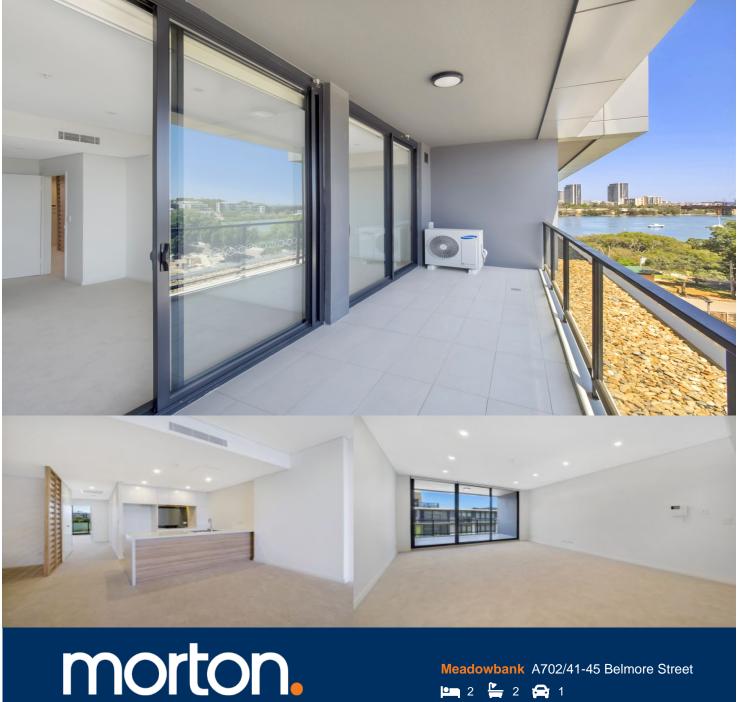

This two bedroom plus study apartment is a wonderful opportunity to reside in the recently completed Oxford building at Shepherds Bay Meadowbank. With green parklands, the waterfront, and superior transport links, Meadowbank is a well regarded and highly sought after locale.

- Huge 114 sqm apartment, with study
- Full width apartment with two balconies
- Reverse cycle air conditioning
- Stainless steel kitchen appliances
- Stone bench tops, mirror splash backs
- Data/TV points, NBN and Foxtel in building
- Stylish bathrooms, with sleek finishes
- Laundry complete with dryer
- Security building, security intercom
- One car space and storage cage