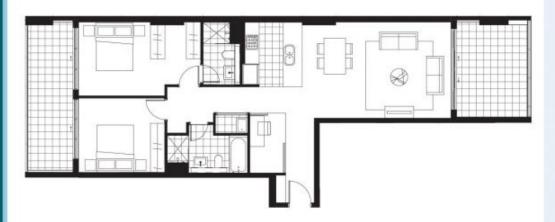

- Huge 114 sqm apartment, with study
- Full width apartment with two balconies
- Reverse cycle air conditioning
- Stainless steel kitchen appliances
- Stone bench tops, mirror splash backs
- Data/TV points, NBN and Foxtel in building
- Stylish bathrooms, with sleek finishes
- Laundry complete with dryer
- Security building, security intercom
- One car space and storage cage

## **Morton RE**

rentals@morton.com.au

2 bedroom + study

Apartment\_ Price\_\_\_\_

. . . . .

Internal Area: 15km²
External Area: 25cm²

1800 202 784