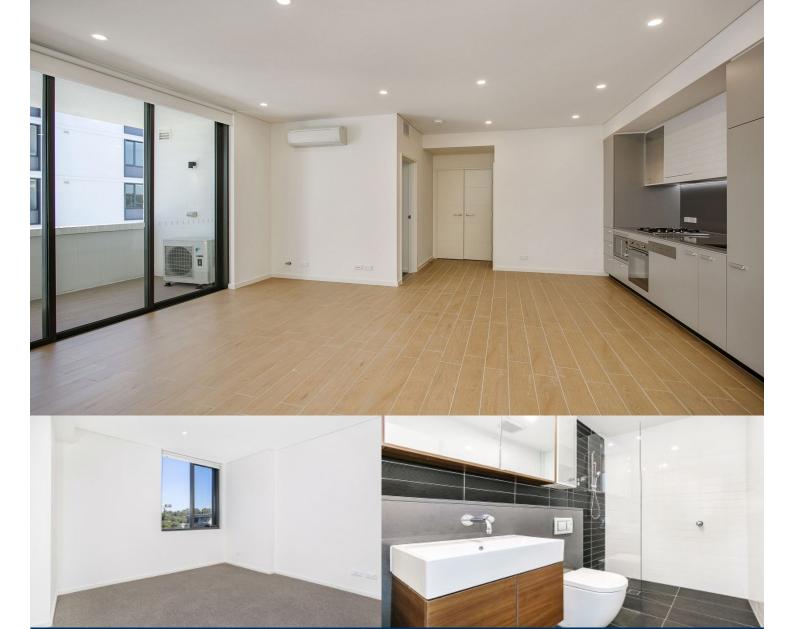

# morton.

Located in the new urban hub of Royal Shores, Serenity offers lifestyle apartment living within the masterplanned community in Ermington. Perched on the waters edge, Serenity offers easy access to the river, cycleway and parks.

### APARTMENT FEATURES

- Reverse cycle air conditioning
- Stainless steel kitchen appliances
- Stone bench tops, mirror splash backs
- LED under cupboard lighting
- Wool blend carpets, efficient LED down lights
- Data/TV points in living and main bedroom
- Recessed mirrored cabinets in bathroom
- Security building, video intercom