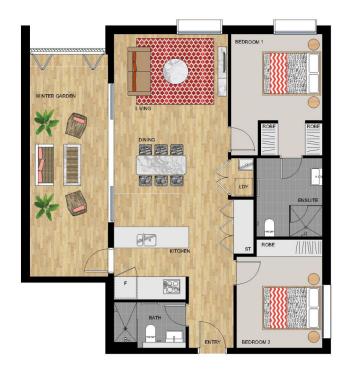

# APARTMENT 103 LOT 3

2 BEDROOM

| Internal (Including Winter Garden) | 103 sqm |
|------------------------------------|---------|
| Total                              | 103 sam |

SIERRA - LEVEL 1

plan may not be too doe and may vary from the grouping to fail. Your stylistics is done to the special conditions of the context for also of land.