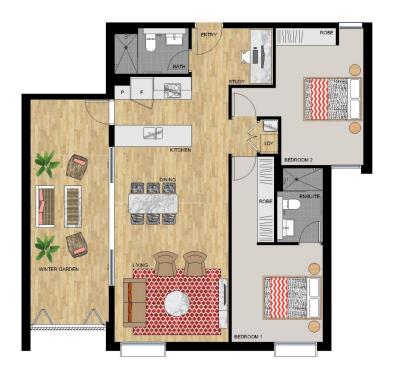

### APARTMENT 212 LOT 25

2 BEDROOM

| Internal (Including Winter Garden) | 110 sqm |
|------------------------------------|---------|
| Total                              | 110 sam |

SIERRA - LEVEL 2

Ducklamer. This floor plan has been prepared for madering purposes only, All descriptions, dimensions, depictions and other details in this floor plan may not be to schead and you vary from the property as bulk. For artestion is disease to the special conditions of the contract for ask eel and. No third party has any authority to make or give any representation or warranty in relation to the property unless the representation or warranty is confirmed by the workoos and included in the contract for used for used for used for the contract for used for used to the contract for used for u