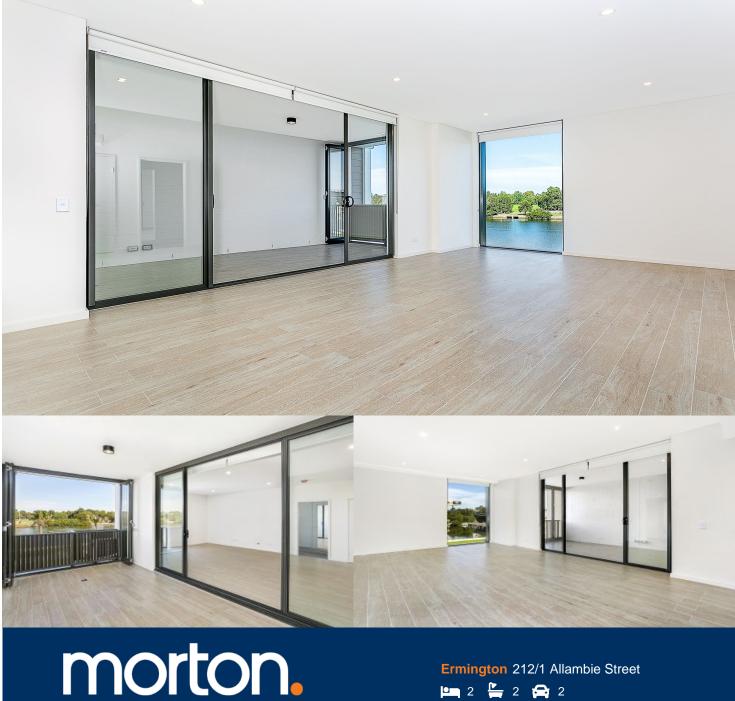

Ermington - Water facing two bedrooms apartment

#### **APARTMENT FEATURES**

- Reverse cycle air conditioning
- Stainless steel kitchen appliances
- Stone bench tops, mirror splash backs
- LED under cupboard lighting
- Wool blend carpets, efficient LED down lights
- Data/TV points in living and main bedroom
- Recessed mirrored cabinets in bathroom
- Security building, video intercom