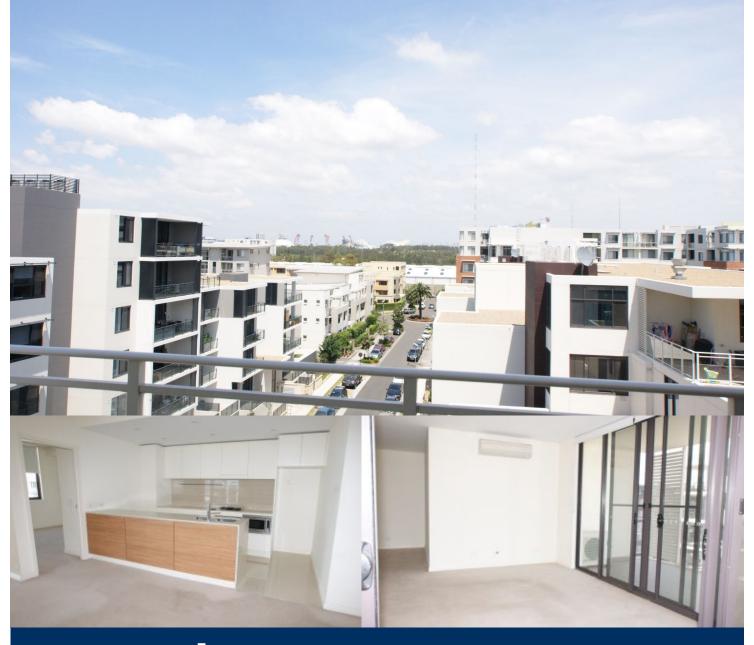

morton.

Wentworth Point 720/6 Baywater Drive

The Corsica complex is features modern style apartments and a landscaped community courtyard.

- -Large Modern gas kitchen with stainless steel appliances and dishwasher
- -Air con living area
- -Large wrap around balcon, views to Olympic Park
- -Internal laundry + dryer
- -Built in robe to bedroom's
- -Plenty internal storage