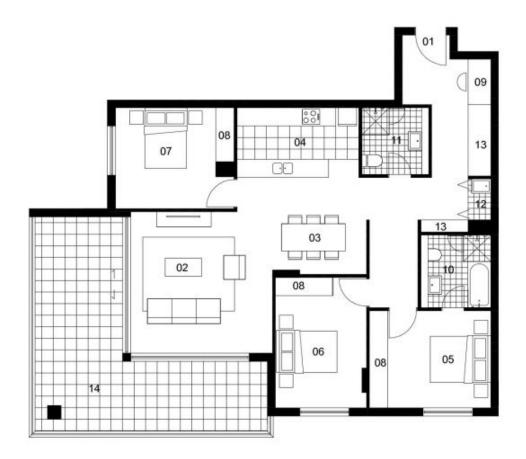

morton.

Wentworth Point 720/6 Baywater Drive

The Corsica complex is features modern style apartments and a landscaped community courtyard.

- -Large Modern gas kitchen with stainless steel appliances and dishwasher
- -Air con living area
- -Large wrap around balcon, views to Olympic Park
- -Internal laundry + dryer
- -Built in robe to bedroom's
- -Plenty internal storage