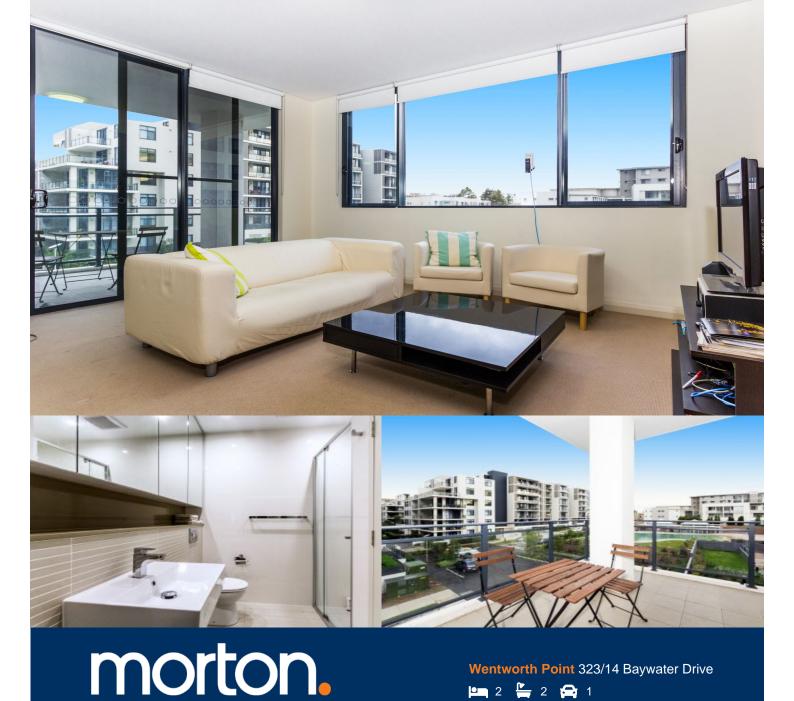

This apartment is located on level 7,

- -Features split system air conditioning, designer modern stainless steel appliances and gas cooking
- -Good size living area flowing onto balcony with views of Olympic Park, lots of natural light, bedroom
- -Built-in wardrobe, laundry room, clothes dryer and pantry
- -Security undercover car space and a storage cage.