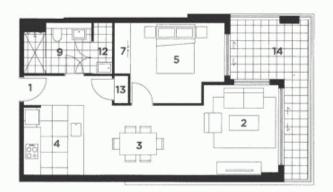

#### **UNIT 320** 1 BEDROOM

57 sqm 11 sqm 68 sqm BALCONY TOTAL AREA

KEY:

1 Entry
2 Living
3 Dining
4 Kitchen
5 Bedroom 1
6 Bedroom 2
7 Wardrobe
8 Study
9 Bathroom
10 Ensule
11 WC
12 Laundry
14 Balcony/Cou

14 Balcony/Courtyard

REV. A