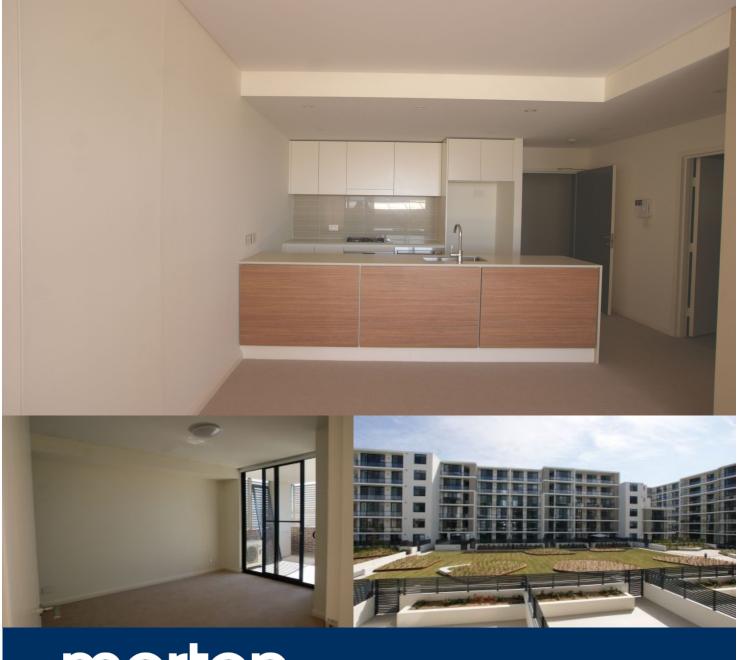

morton.

Wentworth Point 320/22 Baywater Drive

Located in Catania at The Waterfront, here is your opportunity to move into this one bedroom apartment. A short stroll to The Piazza, local restaurants, convenience store, pharmacy, public transport off Hill Road and ferry service to Parramatta and City CBD. The Waterfront is located moments to Sydney Olympic Park main venues and train station, Bicentennial Park and Millennium Parklands.

- -located on level 3
- -Features combined living room flowing onto good size balcony with North East aspect
- -Reverse cycle air conditioner
- -Full size kitchen with plenty of cupboard space, stainless steel appliances including microwave, dishwasher and gas cooking in clean condition, en-suite to main bedroom, laundry room and clothes dryer, single security undercover car space and a storage cage.