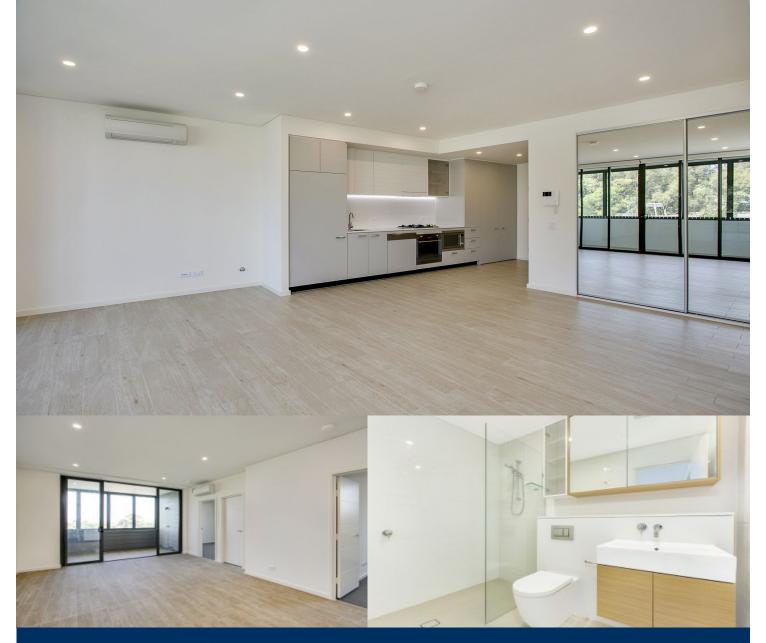

## APARTMENT FEATURES

- Reverse cycle air conditioning
- Stainless steel kitchen appliances
- Stone bench tops, mirror splash backs
- LED under cupboard lighting
- Wool blend carpets, efficient LED down lights
- Data/TV points in living and main bedroom
- Recessed mirrored cabinets in bathroom
- Security building, video intercom