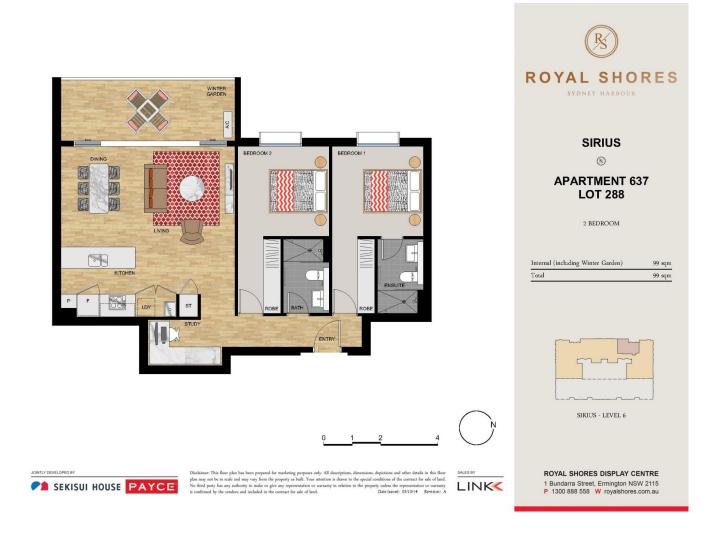

## APARTMENT FEATURES

- Reverse cycle air conditioning
- Stainless steel kitchen appliances
- Stone bench tops, mirror splash backs
- LED under cupboard lighting
- Wool blend carpets, efficient LED down lights
- Data/TV points in living and main bedroom
- Recessed mirrored cabinets in bathroom
- Security building, video intercom