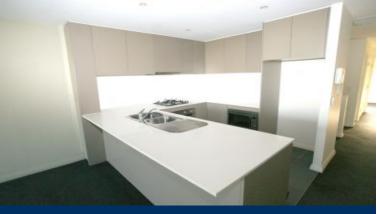

- Located on level four with balcony
- Combined living and dining room
- Ducted air conditioning
- Full size kitchen with stainless steel appliances
- Gas cooking and lots of cupboard space
- Great size bedrooms with huge built-in wardrobes
- Laundry room and clothes dryer and washing machine
- Secure undercover car space
- Bellagio building includes exclusive pool