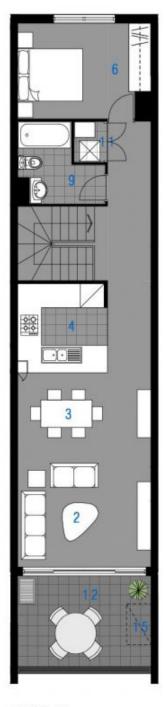

## morton.

Wentworth Point 417/16 Marine Parade

The Waterfront is located moments to Sydney Olympic Park main venues, train station, Bicentennial Park and Millennium Parklands. Located in Bellagio, this is your opportunity to move into this two bedroom with study apartment only a short stroll from The Promenade and The Piazza.

- Located on level four with balcony
- Combined living and dining room
- Ducted air conditioning
- Full size kitchen with stainless steel appliances
- Gas cooking and lots of cupboard space
- Great size bedrooms with huge built-in wardrobes
- Laundry room and clothes dryer and washing machine
- Secure undercover car space
- Bellagio building includes exclusive pool

Pulse Club membership is also available, giving you access to the local gym, in-door lap pool, outdoor lagoon pool, steam room and two tennis courts. Close to restaurants, local shops, public transport and ferry service to Parramatta and CBD.