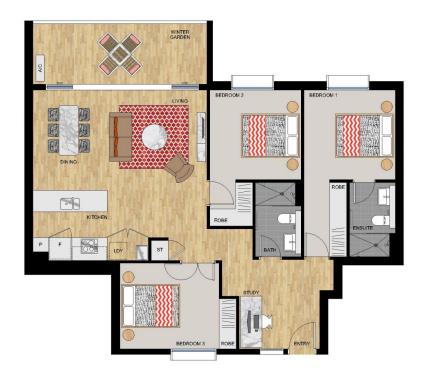

# APARTMENT 323 LOT 152

3 BEDROOM

| Internal (including Winter Garden) | 112 sqn |
|------------------------------------|---------|
| Total                              | 112 sqm |

SEAMIST - LEVEL 3

plan may not be to scale and may vary from the property as ball. Your attention is dissen to the special conditions of the contract for sale of land. No third party has any authority to make one of pie may representation or varranty in relation to the prosperty unless the representations or warranty is confirmed by the vendors and included in the contract for sale of land.