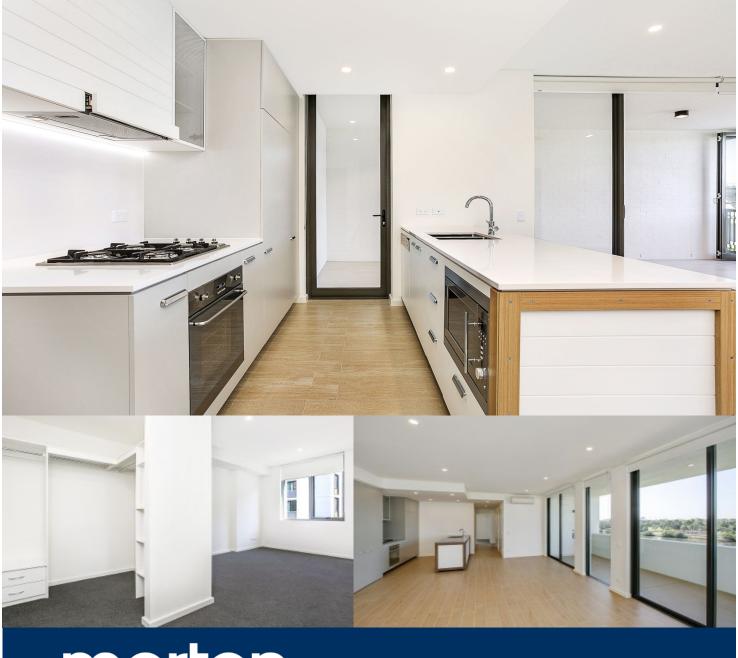

## APARTMENT FEATURES

- Reverse cycle air conditioning
- Stainless steel kitchen appliances
- Stone bench tops, mirror splash backs
- LED under cupboard lighting
- Wool blend carpets, efficient LED down lights
- Data/TV points in living and main bedroom
- Recessed mirrored cabinets in bathroom
- Security building, video intercom