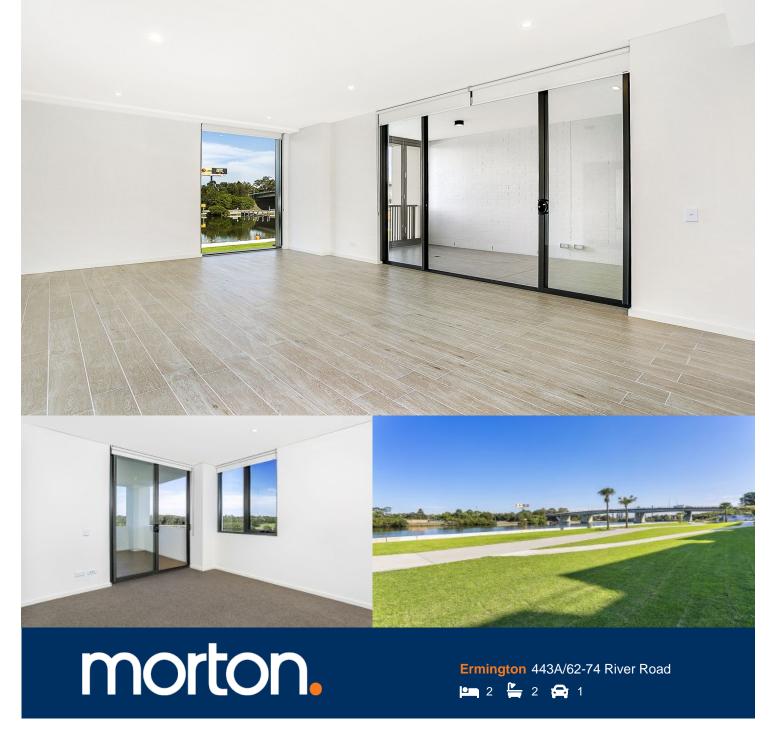

Located in the new urban hub of Royal Shores, Sirius offers lifestyle apartment living within the masterplanned community in Ermington. Perched on the waters edge, Sirius offers easy access to the river, cycleway and parks.

## **APARTMENT FEATURES**

- Reverse cycle air conditioning
- Stainless steel kitchen appliances
- Stone bench tops, mirror splash backs
- LED under cupboard lighting
- Wool blend carpets, efficient LED down lights
- Data/TV points in living and main bedroom
- Recessed mirrored cabinets in bathroom
- Security building, video intercom

## SIRIUS