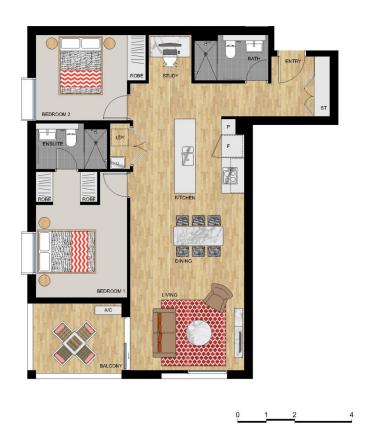

# APARTMENT 443 LOT 266

2 BEDROOM

| Internal<br>External | 84 sqm<br>7 sqm |
|----------------------|-----------------|
|                      |                 |

SIRIUS - LEVEL 4

Duclaimer: This floor plan has been prepared for macheting purposes only, All descriptions, dimensions, depictions and other details in this floor plan may not be to cleak and may vary from the preports as bulk. Vour attention is dessor to the special conditions of the contract for sale of land. No third party has any authority to make or give any representation or warranty in relation to the property unless the representation or warranty is confirmed by the vendors and included in the contract for sale of land.