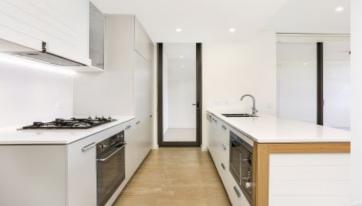

## APARTMENT FEATURES

- Reverse cycle air conditioning
- Stainless steel kitchen appliances
- Stone bench tops, mirror splash backs
- LED under cupboard lighting
- Wool blend carpets, efficient LED down lights
- Data/TV points in living and main bedroom
- Recessed mirrored cabinets in bathroom
- Security building, video intercom