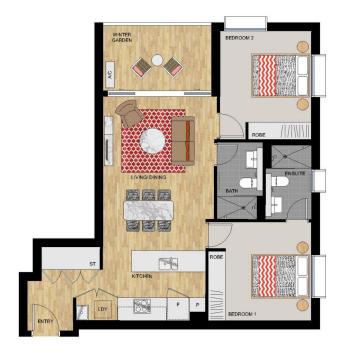

# APARTMENT 436 LOT 259

2 BEDROOM

Internal (including Winter Garden) 81 sqm Total 81 sqm

Ņ

Dickinse: This floor plan has been prepared for marketing purposes only. All descriptions, dimensions, depictions and other details in this floor plan may not be to acide and may vary from the property as bulk. You attention is drawn to the special conditions of the contract for ease of land. No third party has any autohirty to make or given any representation or varianty in relation to the property unloss the representation or warranty in confirmed by the vendors and induced in the contract for sale of land. Dath Izrandt: 03/1014 Revision: A