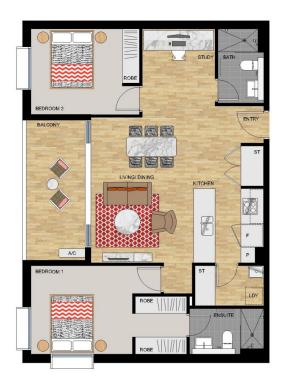

# APARTMENT 642 LOT 293

2 BEDROOM

| Internal<br>External | 81 sqm<br>9 sqm |
|----------------------|-----------------|
|                      |                 |

SIRIUS - LEVEL 6

Ducktimer This floor plan has been prepared for marketing purposes only. All descriptions, dimensions, depictions and other datals in this floor plan may not be to cale and may vary from the property as bulk. Vour attention is dessor to the special conditions of the contract for sale of land. No third party has any authority to make or give any representation or warranty in relation to the property unless the representation or warranty is confirmed by the vendous and included in the contract for sale of land.