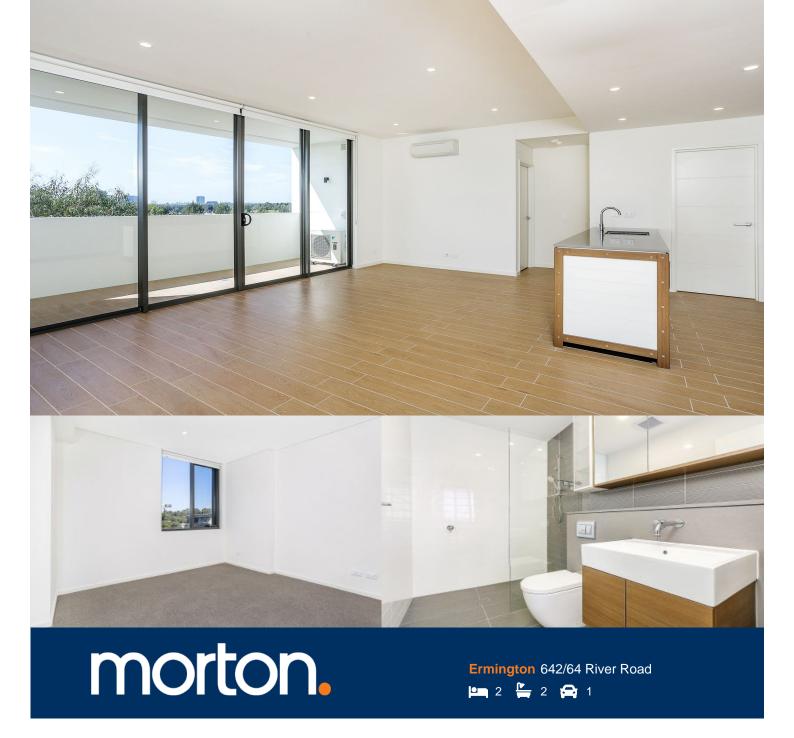

Located in the new urban hub of Ermington, here is your opportunity to move into this fabulous near new apartment. Located within close proximity to river, cycle way and parks.

#### **APARTMENT FEATURES**

- Good size 2 bedrooms, main with en-suite
- Built in wardrobes
- Internal laundry + dryer
- Reverse cycle air conditioning in living room
- Stainless steel kitchen appliances
- Dishwasher, microwave + gas cooking
- Data/TV points in living and main bedroom
- Mirrored cabinets in bathroom
- Security building with video intercom