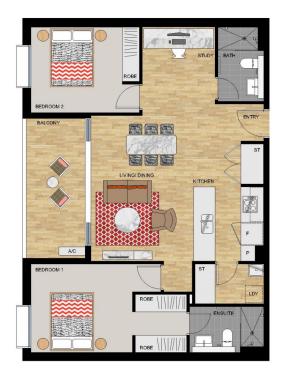

## APARTMENT 242 LOT 237

2 BEDROOM

| Internal | 81 sqm |
|----------|--------|
| External | 9 sqm  |
| Total    | 90 sqm |

Duckines: This floor plan has been prepared for marketing purposes only. All descriptions, dimensions, depictions and other datals in this floor plan may not be to scale and may vary from the property as hult. Your attention is drawn to the apositi conditions of the contract for sale of Luck. No third party has an admitty to make or give any representation or varantary in relation to the property ubsect the presentations or varantary is confirmed by the vendors and included in the contract for sale of Luck.