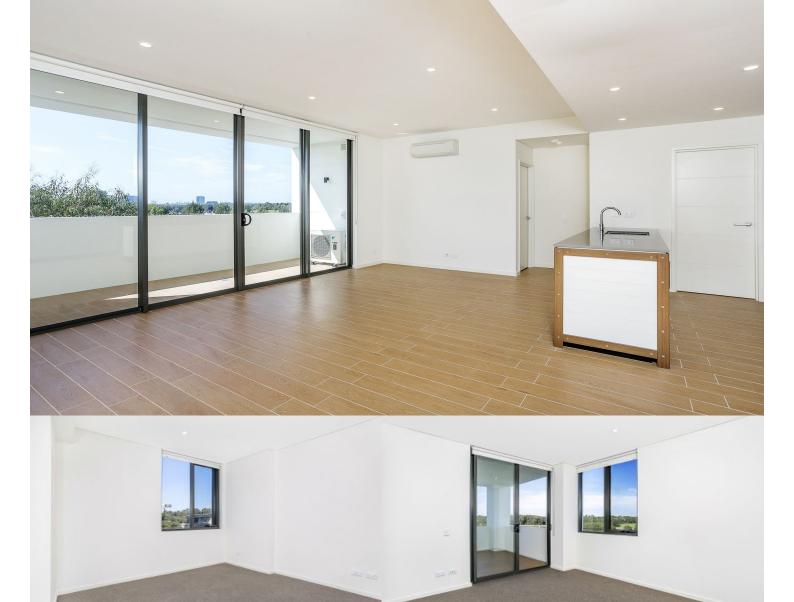

#### APARTMENT FEATURES

- Reverse cycle air conditioning
- Stainless steel kitchen appliances
- Stone bench tops, mirror splash backs
- LED under cupboard lighting
- Wool blend carpets, efficient LED down lights
- Data/TV points in living and main bedroom
- Recessed mirrored cabinets in bathroom
- Security building, video intercom

## APARTMENT 242 LOT 237

2 BEDROOM

| Internal | 81 sqm |
|----------|--------|
| External | 9 sqm  |
| Total    | 90 sqm |

Duckines: This floor plan has been prepared for marketing purposes only. All descriptions, dimensions, depictions and other datals in this floor plan may not be to scale and may vary from the property as hult. Your attention is drawn to the apositi conditions of the contract for sale of Luck. No third party has an admitty to make or give any representation or varantary in relation to the property ubsect the presentations or varantary is confirmed by the vendors and included in the contract for sale of Luck.