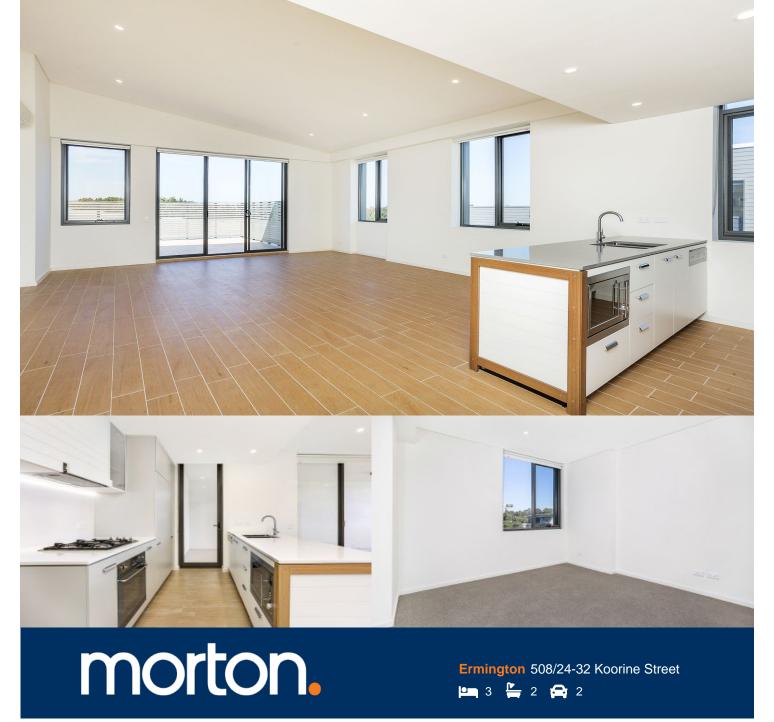

Located in the new urban hub of Royal Shores, Safari offers lifestyle apartment living within the masterplanned community in Ermington. Perched on the waters edge, Safari offers easy access to the river, cycleway and parks.

# APARTMENT FEATURES

- Reverse cycle air conditioning
- Stainless steel kitchen appliances
- Stone bench tops, mirror splash backs
- LED under cupboard lighting
- Wool blend carpets, efficient LED down lights
- Data/TV points in living and main bedroom
- Recessed mirrored cabinets in bathroom
- Security building, video intercom

# APARTMENT 508 LOT 58

3 BEDROOM

| Internal<br>External | 108 sqm<br>30 sqm |
|----------------------|-------------------|
|                      |                   |

SAFARI I - LEVEL 5

Declaimer. This floor plan has been prepared for marketing purposes only. All descriptions, dimensions, depictions and other details in this floor has my not be to sele and may warp from the purporty as halls. For attention is dessore to the special conditions of the contract for all sed and. No third party has any authority to make or give any representation or warranty in relation to the property unless the representation or warranty is confirmed by the windows and included in the contract for all or the contract for all or the property and the contract for all or the contract for all or the property and the contract for all or the property and the contract for all or the property and the contract for all or the co