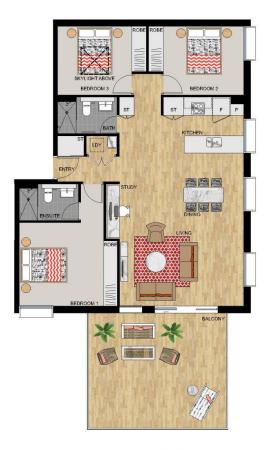

# APARTMENT 508 LOT 58

3 BEDROOM

| Internal<br>External | 108 sqm<br>30 sqm |
|----------------------|-------------------|
|                      |                   |

SAFARI I - LEVEL 5

Declaimer. This floor plan has been prepared for marketing purposes only. All descriptions, dimensions, depictions and other details in this floor has my not be to sele and may warp from the purporty as halls. For attention is dessore to the special conditions of the contract for all sed and. No third party has any authority to make or give any representation or warranty in relation to the property unless the representation or warranty is confirmed by the windows and included in the contract for all or the contract for all or the property and the contract for all or the contract for all or the property and the contract for all or the property and the contract for all or the property and the contract for all or the co