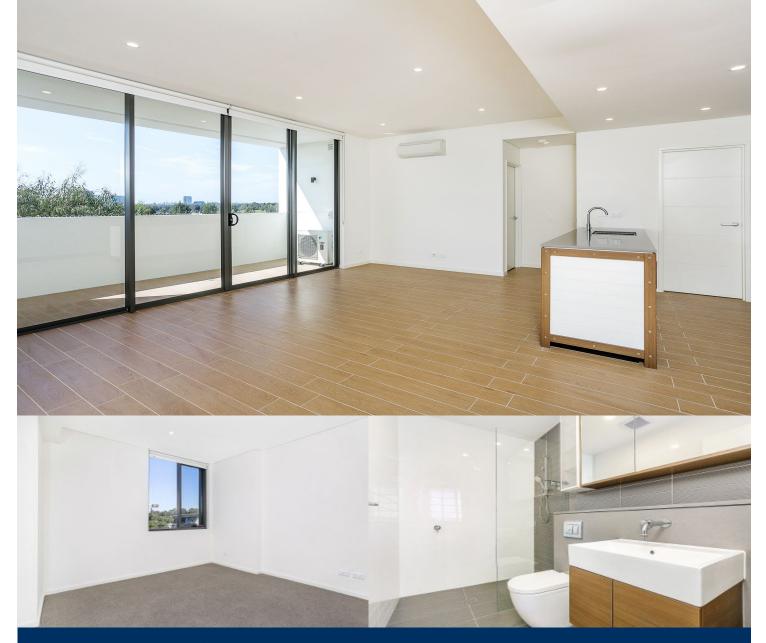

# morton.

Located in the new urban hub of Royal Shores, Sirius offers lifestyle apartment living within the masterplanned community in Ermington. Perched on the waters edge, Sirius offers easy access to the river, cycleway and parks.

#### APARTMENT FEATURES

- Reverse cycle air conditioning
- Stainless steel kitchen appliances
- Stone bench tops, mirror splash backs
- LED under cupboard lighting
- Wool blend carpets, efficient LED down lights
- Data/TV points in living and main bedroom
- Recessed mirrored cabinets in bathroom
- Security building, video intercom