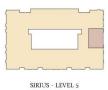

## APARTMENT 535 LOT 272

2 BEDROOM

| Internal | 81 sqm |
|----------|--------|
| External | 9 sqm  |
| Total    | 90 sqm |

Ņ

Dickinse: This floor plan has been prepared for marketing purposes only. All descriptions, dimensions, depictions and other details in this floor plan may not be to acide and may vary from the property as bulk. You attention is drawn to the special conditions of the contract for ease of land. No third party has any analysis for make or given any representation or varianty in relation to the property unloss the representation or warranty in confirmed by the vendors and induced in the contract for sale of land. Dath Izrandt: 03/1014 Revision: A