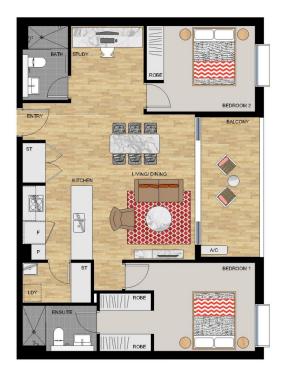

#### APARTMENT FEATURES

- Reverse cycle air conditioning
- Stainless steel kitchen appliances
- Stone bench tops, mirror splash backs
- LED under cupboard lighting
- Wool blend carpets, efficient LED down lights
- Data/TV points in living and main bedroom
- Recessed mirrored cabinets in bathroom
- Security building, video intercom