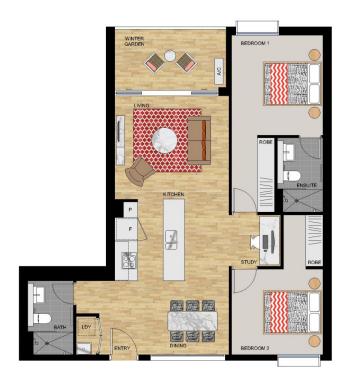

## APARTMENT 125 LOT 126

2 BEDROOM

| Internal (including Winter Garden) | 90 sqm |
|------------------------------------|--------|
| Total                              | 90 sqm |

SEAMIST - LEVEL 1

Disclaimer This flow plan has been prepared for macheting purposes only. All descriptions, dimensions, depictions and other datals in this flow plan may not be to cleak and may vary from the preporty as high. Your attention is dessor to the special conditions of the contract for sule of land. No third party has any authority to make or give any representation or warranty in relation to the property unless the representation or warranty is confirmed by the vendors and included in the contract for side of land.