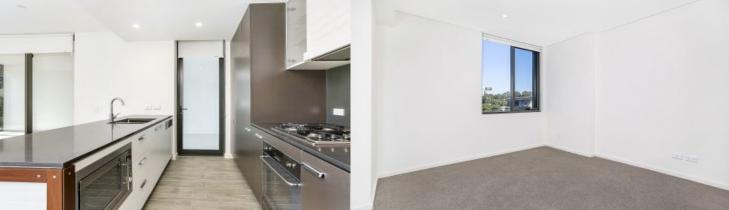

## APARTMENT FEATURES

- Reverse cycle air conditioning
- Stainless steel kitchen appliances
- Stone bench tops, mirror splash backs
- LED under cupboard lighting
- Wool blend carpets, efficient LED down lights
- Data/TV points in living and main bedroom
- Recessed mirrored cabinets in bathroom
- Security building, video intercom