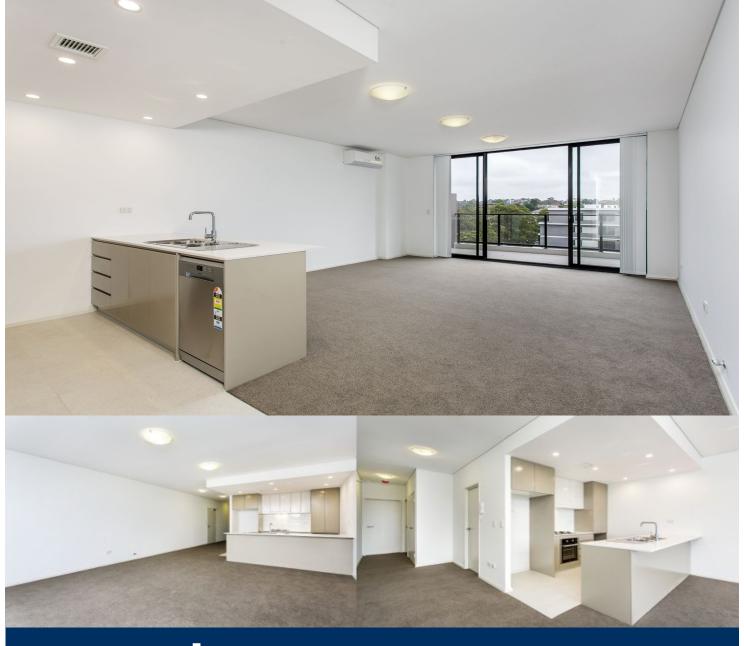

- -Northeast facing, with relaxed district, city views and water views
- -Two 10 square metre bedrooms, main with ensuite
- -25 square metre lounge excluding kitchen with 2.65 metre ceiling throughout.
- -Car space close to lift with 6 cube metre storage just behind.
- -Built in wardrobes and premium carpet throughout
- -Stainless steel appliances with stone kitchen benchtop (Oven & Dishwasher)
- -Split system air-conditioning