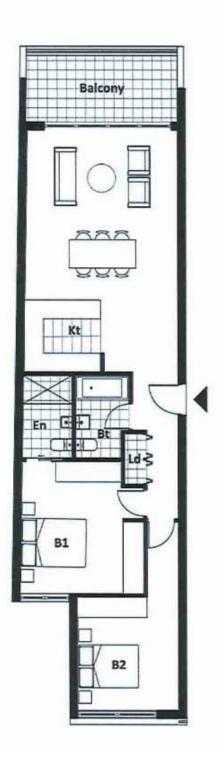

- -Northeast facing, with relaxed district, city views and water views
- -Two 10 square metre bedrooms, main with ensuite
- -25 square metre lounge excluding kitchen with 2.65 metre ceiling throughout.
- -Car space close to lift with 6 cube metre storage just behind.
- -Built in wardrobes and premium carpet throughout
- -Stainless steel appliances with stone kitchen benchtop (Oven & Dishwasher)
- -Split system air-conditioning