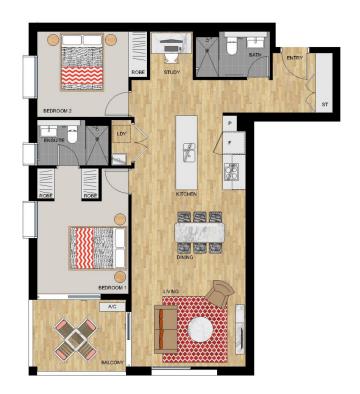

# APARTMENT 213 LOT 24

2 BEDROOM

| Internal<br>External | 84 sqn |
|----------------------|--------|
|                      | 7 sqm  |
| Total                | 91 sqm |

SAFARI I - LEVEL 2

Ducksimer: This floor plan has been prepared for marketing purposes only. All descriptions, dimensions, depictions and other details in this floor plan may not be to called and may surp from the property as balls. Via cut attention is denso to the special conditions of the contract for all sed and. No third party has any authority to make or give any representation or warranty in relation to the property unless the representation or warranty is confirmed by the windows and included in the contract for also of the co