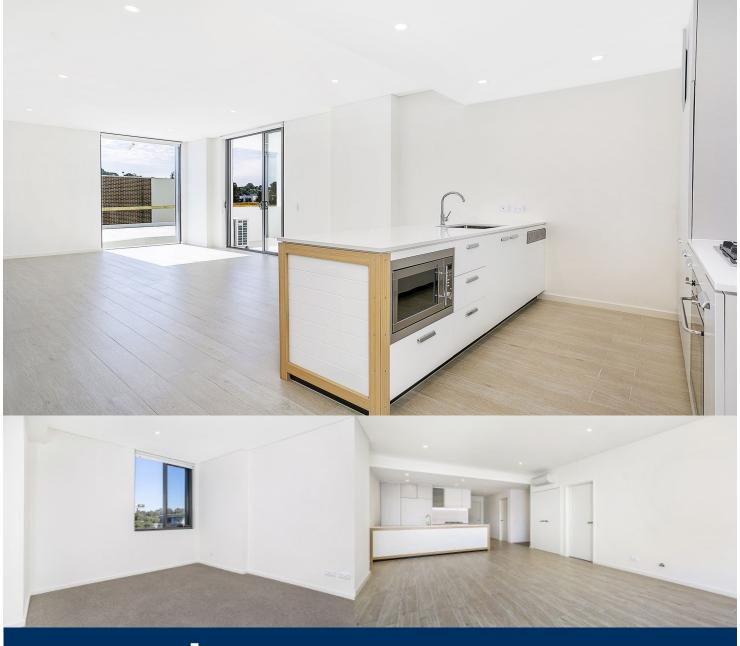

morton.

**Ermington** 213/48-56 Bundarra Street

Located in the new urban hub of Royal Shores, Safari offers lifestyle apartment living within the masterplanned community in Ermington. Perched on the waters edge, Safari offers easy access to the river, cycleway and parks.

## **APARTMENT FEATURES**

- Reverse cycle air conditioning
- Stainless steel kitchen appliances
- Stone bench tops, mirror splash backs
- LED under cupboard lighting
- Wool blend carpets, efficient LED down lights
- Data/TV points in living and main bedroom
- Recessed mirrored cabinets in bathroom
- Security building, video intercom