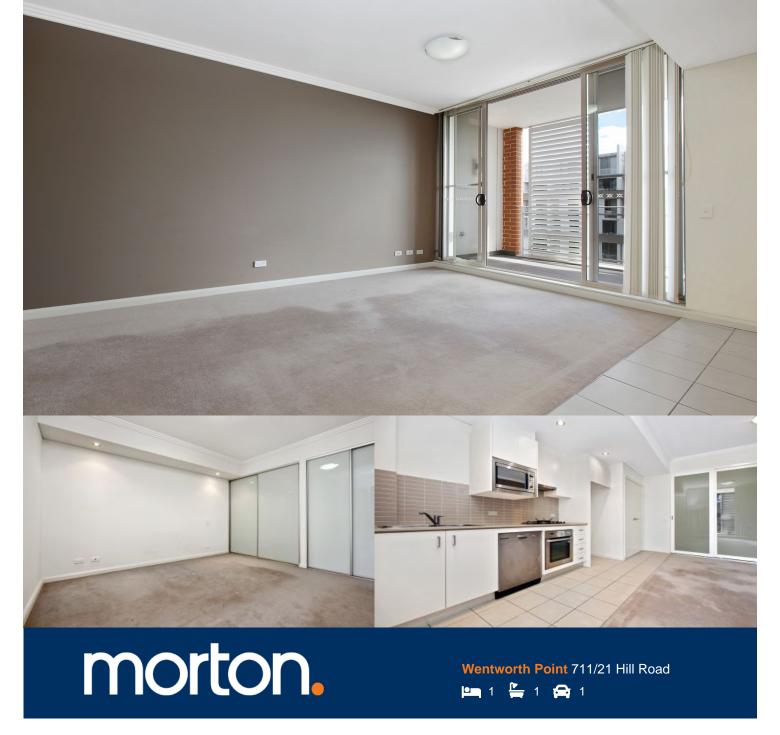

The Waterfront is located moments to Sydney Olympic Park main venues, train station, Bicentennial Park and Millennium Parklands. Located in Paros, this is your opportunity to move into this two bedroom top floor apartment only a short stroll from The Promenade and The Piazza.

- Corner apartment located on level seven
- Combined living and dining rooms
- Air conditioning
- Open kitchen
- Gas cooking and quality finishes throughout
- Good size bedroom with built-in wardrobes
- Laundry room and clothes dryer
- Single car space and storage cage.