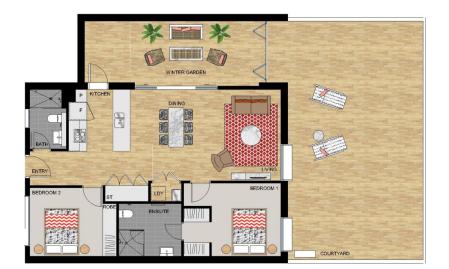

# APARTMENT 147 LOT 228

2 BEDROOM

Internal (including Winter Garden) 104 sqm External 64 sqm Total 168 sqm

Dischanes: This floor plan has been prepared for marketing purposes only. All descriptions, dimensions, depictions and other details in this floor plan may not be to acide and may vary from the property as bulk. Your attention is drawn to the special conditions of the constra for easi of lands. No third party has any analysity to make or gives any representation or varanty in relation to the property unlose the representation or warranty is confirmed by the vendees and included in the contrast for sale of land. Date Issued: 03/10/14 Revisite: A