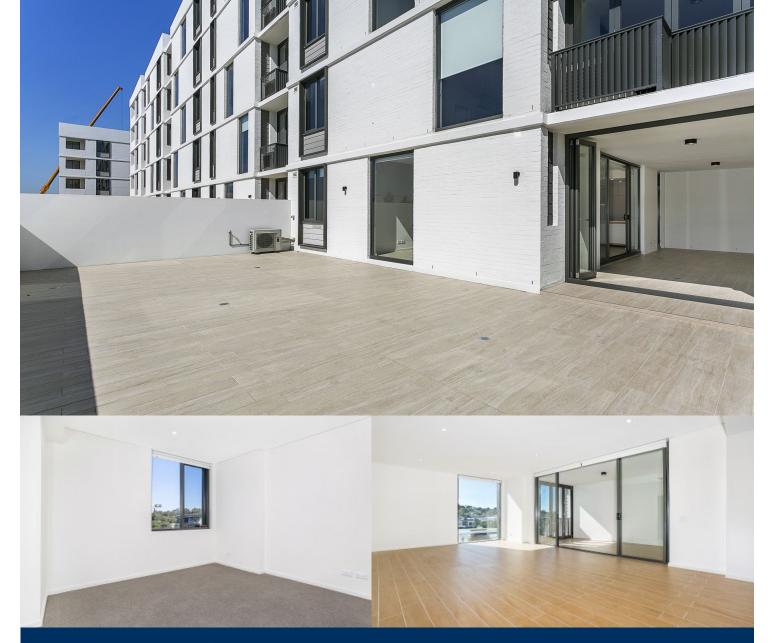

# morton.

Located in the new urban hub of Royal Shores, Sirius offers lifestyle apartment living within the masterplanned community in Ermington. Perched on the waters edge, Sirius offers easy access to the river, cycleway and parks.

# APARTMENT 147 LOT 228

2 BEDROOM

Internal (including Winter Garden) 104 sqm External 64 sqm Total 168 sqm

Dischanes: This floor plan has been prepared for marketing purposes only. All descriptions, dimensions, depictions and other details in this floor plan may not be to acide and may vary from the property as bulk. Your attention is drawn to the special conditions of the constra for easi of lands. No third party has any analysity to make or gives any representation or varanty in relation to the property unlose the representation or warranty is confirmed by the vendees and included in the contrast for sale of land. Date Issued: 03/10/14 Revisite: A