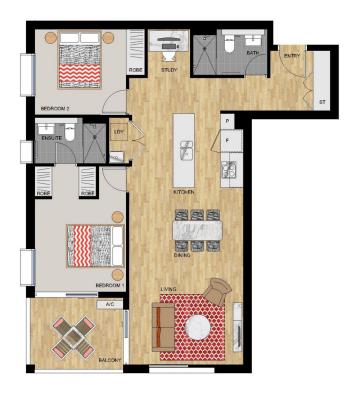

## APARTMENT 419 LOT 104

2 BEDROOM

| Internal<br>External | 84 sqm |
|----------------------|--------|
|                      | 7 sqm  |
| Total                | 91 sqm |

4

SAFARI II - LEVEL 4

Dischanser: This floor plan has been prepared for marketing purposes only. All descriptions, dimensions, depictions and other details in this floor plan may not be to cade and may vary from the property as bulk. Your attention is drawn to the special conditions of the contract for a sel all and. No third party has any autohority to make or given any representation or varianty in relation to the property unless the representation or usuranty is confirmed by the vendoes and included in the contract for sale of land. Data listend: Distance: Distance