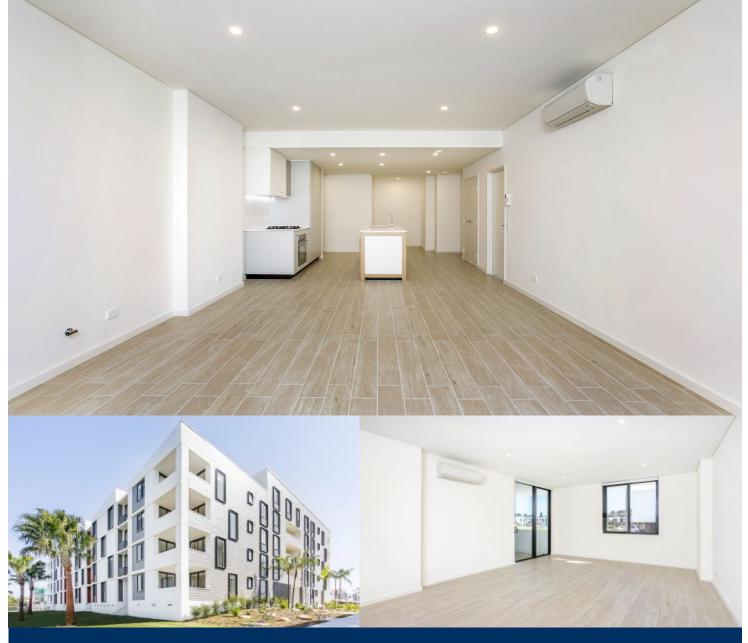

# morton

Located in the new urban hub of Royal Shores, Safari offers lifestyle apartment living within the masterplanned community in Ermington. Perched on the waters edge, Safari offers easy access to the river, cycleway and parks.

#### APARTMENT FEATURES

- Reverse cycle air conditioning
- Stainless steel kitchen appliances
- Stone bench tops, mirror splash backs
- LED under cupboard lighting
- Wool blend carpets, efficient LED down lights
- Data/TV points in living and main bedroom
- Recessed mirrored cabinets in bathroom
- Security building, video intercom

# morton.com.au

Ermington 419/48-56 Bundarra Street