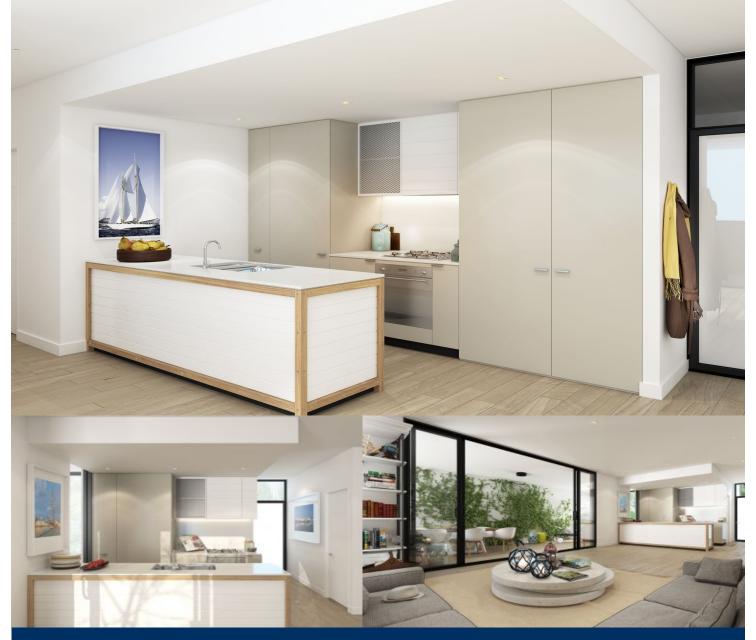

### **Morton RE**

rentals@morton.com.au

Located in the new urban hub of Royal Shores, Safari offers lifestyle apartment living within the masterplanned community in Ermington. Perched on the waters edge, Safari offers easy access to the river, cycleway and parks.

### **APARTMENT FEATURES**

- Reverse cycle air conditioning
- Stainless steel kitchen appliances
- Stone bench tops, mirror splash backs
- LED under cupboard lighting
- Wool blend carpets, efficient LED down lights
- Data/TV points in living and main bedroom
- Recessed mirrored cabinets in bathroom
- Security building, video intercom