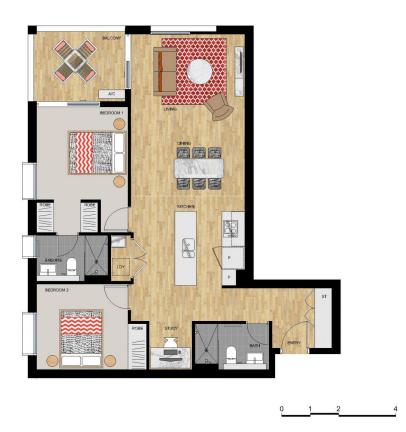

## SIROCCO I

# APARTMENT 502 LOT 57

2 BEDROOM

| Internal<br>External | 84 sqm |
|----------------------|--------|
|                      | 7 sqm  |
| Total                | 91 sqm |

SIROCCO I - LEVEL 5

Duclaimer: This floor plan has been prepared for mapetaing purposes only, All descriptions, dimensions, depictions and other details in this floor plan may not be to cleak and may vary from the preports as bulk. Vour attention is dessor to the special conditions of the contract for sale of land. No third party has any authority to make or give any representation or warranty is relation to the property unless the representation or warranty is confirmed by the vendors and included in the contract for sale of land.