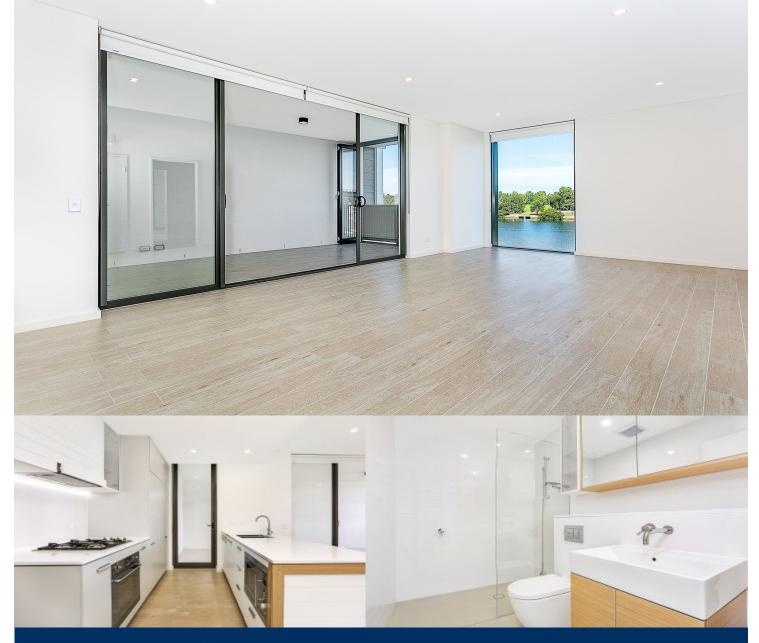

# morton.

Located in the new urban hub of Royal Shores, Safari offers lifestyle apartment living within the masterplanned community in Ermington. Perched on the waters edge, Safari offers easy access to the river, cycleway and parks.

# APARTMENT FEATURES

- Reverse cycle air conditioning
- Stainless steel kitchen appliances
- Stone bench tops, mirror splash backs
- LED under cupboard lighting
- Wool blend carpets, efficient LED down lights
- Data/TV points in living and main bedroom
- Recessed mirrored cabinets in bathroom
- Security building, video intercom