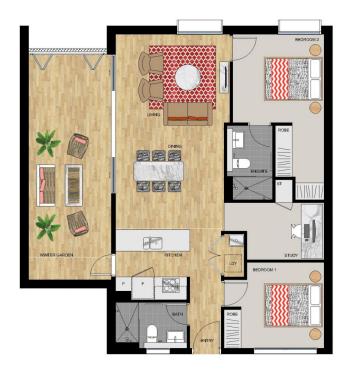

# SIROCCO II

# APARTMENT 222 LOT 82

2 BEDROOM + STUDY

| Internal (Including Winter Garden) | 104 sqm |
|------------------------------------|---------|
| Total                              | 104 sqm |

SIROCCO II - LEVEL 2