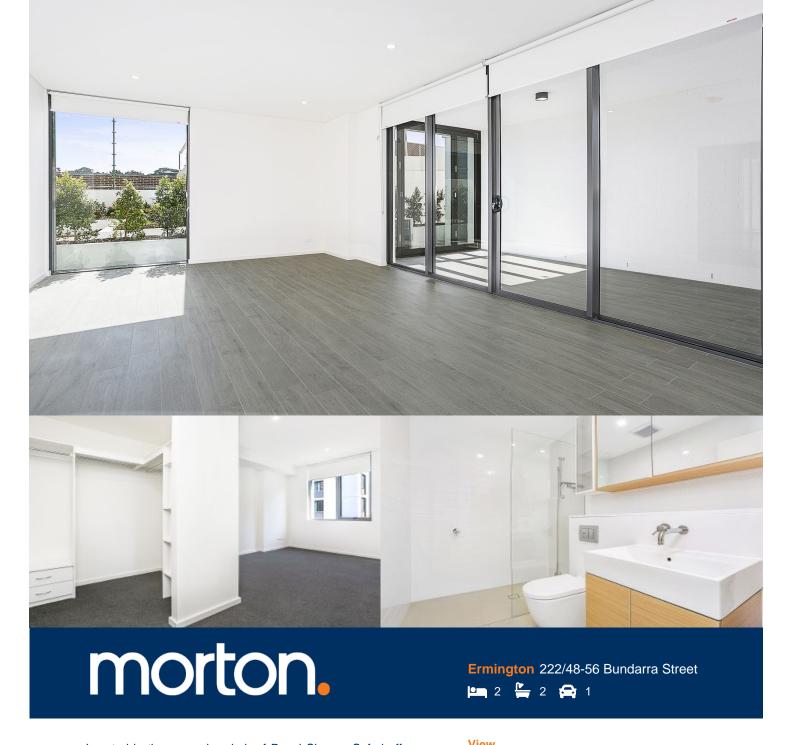

Located in the new urban hub of Royal Shores, Safari offers lifestyle apartment living within the masterplanned community in Ermington. Perched on the waters edge, Safari offers easy access to the river, cycleway and parks.

# **APARTMENT FEATURES**

- Reverse cycle air conditioning
- Stainless steel kitchen appliances
- Stone bench tops, mirror splash backs
- LED under cupboard lighting
- Wool blend carpets, efficient LED down lights
- Data/TV points in living and main bedroom
- Recessed mirrored cabinets in bathroom
- Security building, video intercom