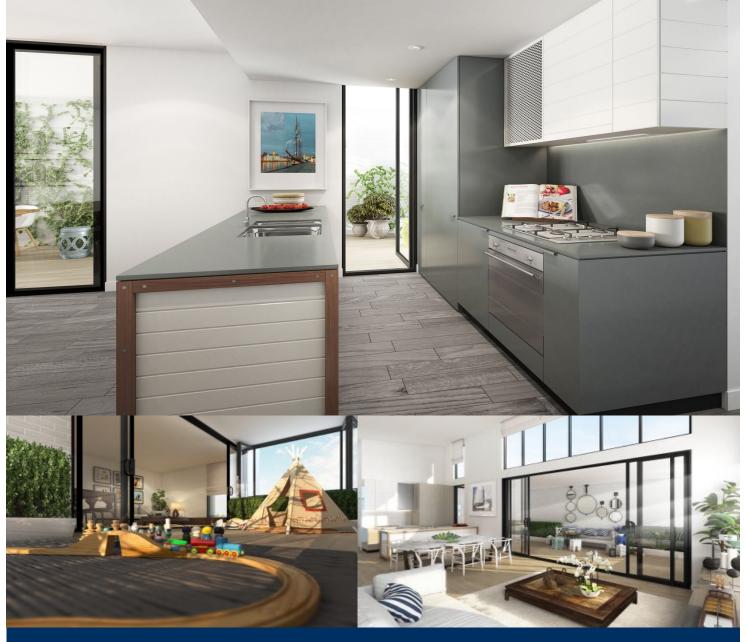

## **APARTMENT FEATURES**

- Reverse cycle air conditioning
- Stainless steel kitchen appliances
- Stone bench tops, mirror splash backs
- LED under cupboard lighting
- Wool blend carpets, efficient LED down lights
- Data/TV points in living and main bedroom
- Recessed mirrored cabinets in bathroom
- Security building, video intercom