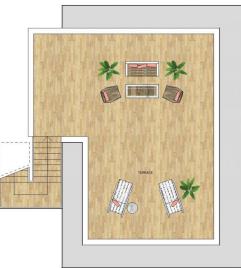

### APARTMENT 522 LOT 116

2 BEDROOM + STUDY

Internal (Including All Seasons Living Room) 97 sqm External (Including Terrace and Balcony) 71 sqm Total 168 sqm

SIROCCO II - LEVEL 5

Dischiner This flow plan has been prepared for marketing purposes only. All descriptions, dimensions, depictions and other details in this flow plan may not be to select and may vary from the property as hall. For utreations is descent to the special conditions of the contract for sale of land. No third party has any authority to make or give any representation or warranty is confirmed by the vendors and included in the contract for sale of final.