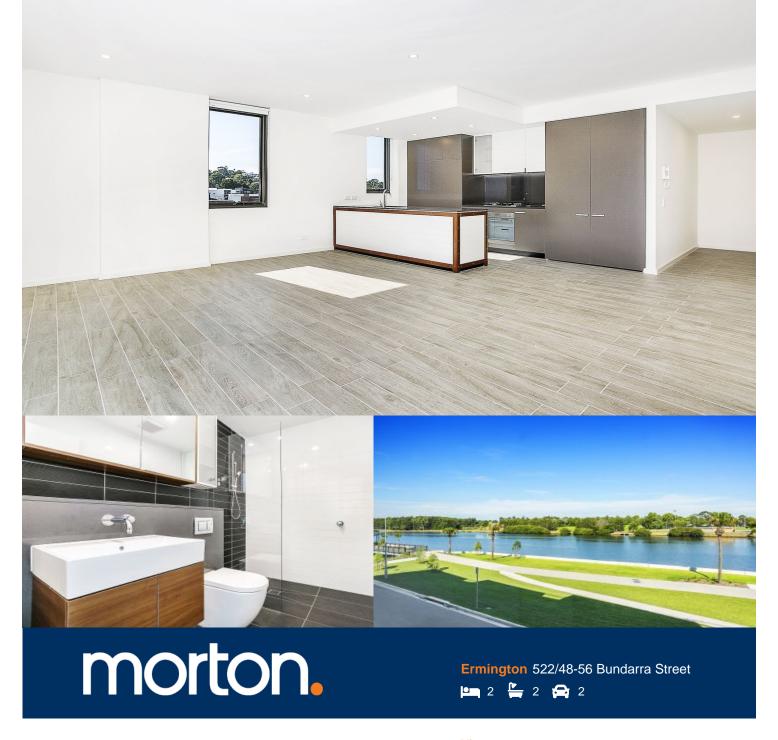

Located in the new urban hub of Royal Shores, Safari offers lifestyle apartment living within the masterplanned community in Ermington. Perched on the waters edge, Safari offers easy access to the river, cycleway and parks.

### **APARTMENT FEATURES**

- Reverse cycle air conditioning
- Stainless steel kitchen appliances
- Stone bench tops, mirror splash backs
- LED under cupboard lighting
- Wool blend carpets, efficient LED down lights
- Data/TV points in living and main bedroom
- Recessed mirrored cabinets in bathroom
- Security building, video intercom

### APARTMENT 522 LOT 116

2 BEDROOM + STUDY

Internal (Including All Seasons Living Room) 97 sqm External (Including Terrace and Balcony) 71 sqm Total 168 sqm

SIROCCO II - LEVEL 5

Dischiner This flow plan has been prepared for marketing purposes only. All descriptions, dimensions, depictions and other details in this flow plan may not be to select and may vary from the property as hall. For utreations is descent to the special conditions of the contract for sale of land. No third party has any authority to make or give any representation or warranty is confirmed by the vendors and included in the contract for sale of final.