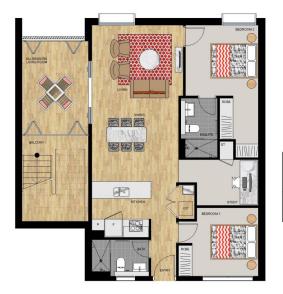

### APARTMENT 522 LOT 116

2 BEDROOM + STUDY

Internal (Including All Seasons Living Room) 97 sqm External (Including Terrace and Balcony) 71 sqm Total 168 sqm

SIROCCO II - LEVEL 5

Dischiner This flow plan has been prepared for marketing purposes only. All descriptions, dimensions, depictions and other details in this flow plan may not be to select and may vary from the property as hall. For utreations is descent to the special conditions of the contract for sale of land. No third party has any authority to make or give any representation or warranty is confirmed by the vendors and included in the contract for sale of final.