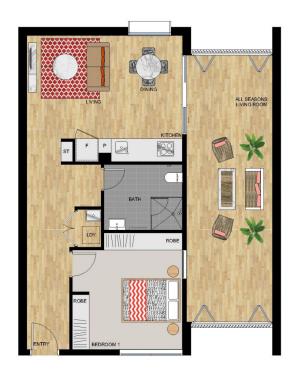

### **APARTMENT 305 LOT 29**

1 BEDROOM

Internal (including All Seasons Living Room) 89 sqm

Total 89 sqm 89 sqm

SAFARI I - LEVEL 3