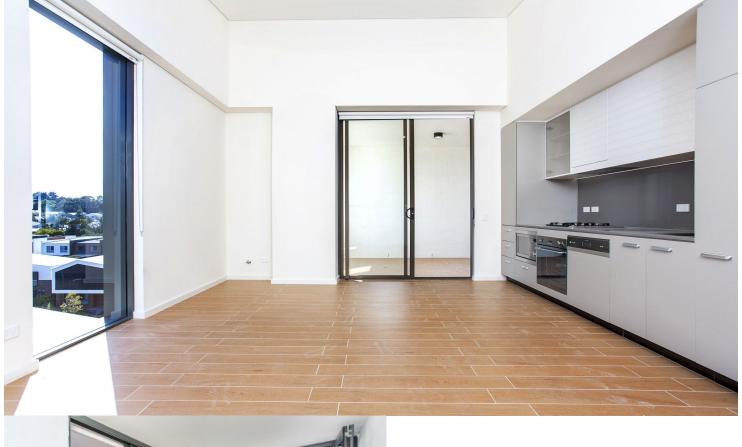

# **APARTMENT FEATURES**

- Reverse cycle air conditioning
- Stainless steel kitchen appliances
- Stone bench tops, mirror splash backs
- LED under cupboard lighting
- Wool blend carpets, efficient LED down lights
- Data/TV points in living and main bedroom
- Recessed mirrored cabinets in bathroom
- Security building, video intercom

### **APARTMENT 305 LOT 29**

1 BEDROOM

Internal (including All Seasons Living Room) 89 sqm

Total 89 sqm 89 sqm

SAFARI I - LEVEL 3