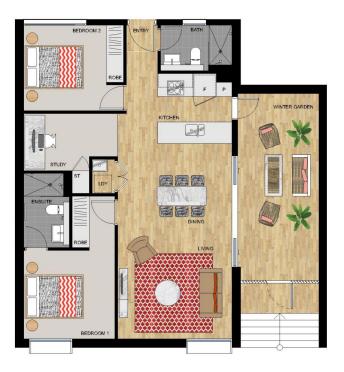

# APARTMENT 115 LOT 60

2 BEDROOM + STUDY

| 99 sqm<br>7 sqm  |
|------------------|
| 7 sqm<br>106 sqm |
|                  |

SAFARI II - LEVEL 1

Dischanse: This floor plan has been prepared for marketing purposes only. All descriptions, dimensions, depictions and other details in this floor plan may not be to acide and may vary from the property as bulk. You attention is drawn to the special conditions of the contract for a sel alland. No third party has any authority to make or gives any representation or varranty in relation to the property unless the representations or warranty is confirmed by the vendors and included in the contract for sale of land.