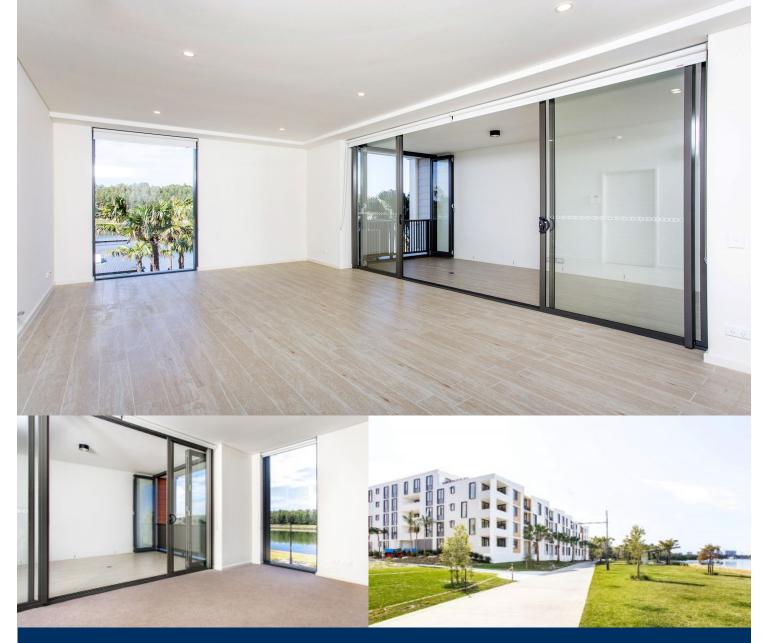

# morton.

Located in the new urban hub of Royal Shores, Safari offers lifestyle apartment living within the masterplanned community in Ermington. Perched on the waters edge, Safari offers easy access to the river, cycleway and parks.

## APARTMENT FEATURES

- Reverse cycle air conditioning
- Stainless steel kitchen appliances
- Stone bench tops, mirror splash backs
- LED under cupboard lighting
- Wool blend carpets, efficient LED down lights
- Data/TV points in living and main bedroom
- Recessed mirrored cabinets in bathroom
- Security building, video intercom

#### NEIGHBORHOOD FACILITIES

- Woolworths, Liqourland, Bakery 900m away
- Local bus routes (523, 524, 525 600m-1.5km away)
- West Ryde Railway station 4.2kms away
- Rydalmere Ferry Wharf 1.2 km away