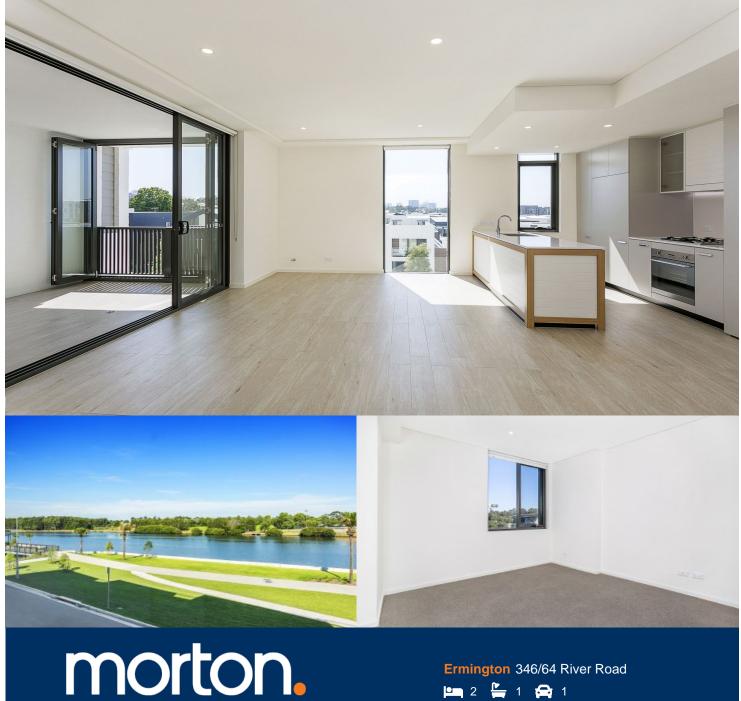

Located in the new urban hub of Royal Shores, Sirius offers lifestyle apartment living within the masterplanned community in Ermington. Perched on the waters edge, Sirius offers easy access to the river, cycleway and parks.

# **APARTMENT FEATURES**

- Reverse cycle air conditioning
- Stainless steel kitchen appliances
- Stone bench tops, mirror splash backs
- LED under cupboard lighting
- Wool blend carpets, efficient LED down lights
- Data/TV points in living and main bedroom
- Recessed mirrored cabinets in bathroom
- Security building, video intercom