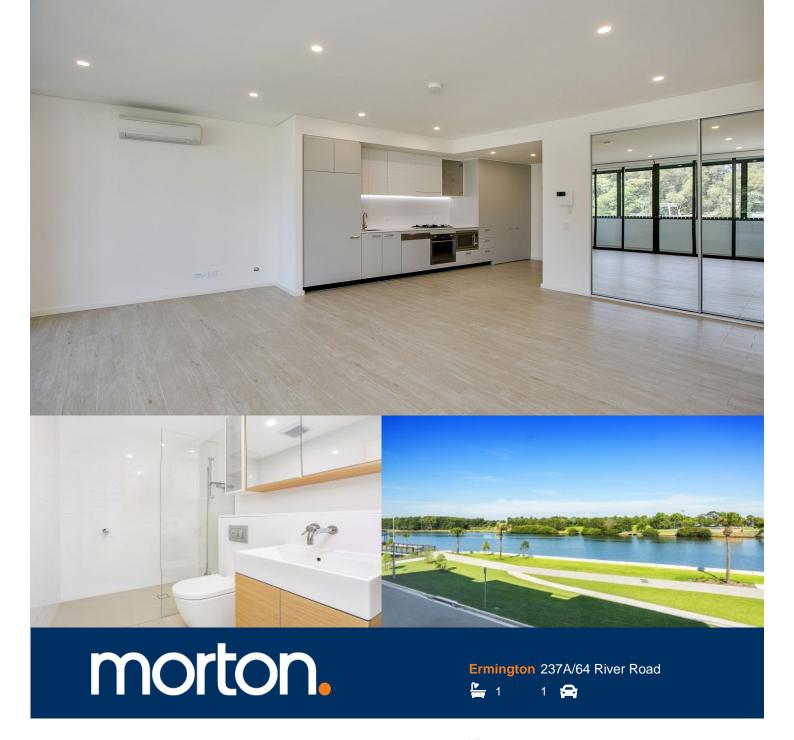

Located in the new urban hub of Royal Shores, Sirius offers lifestyle apartment living within the masterplanned community in Ermington. Perched on the waters edge, Sirius offers easy access to the river, cycleway and parks.

## **APARTMENT FEATURES**

- Reverse cycle air conditioning
- Stainless steel kitchen appliances
- Stone bench tops, mirror splash backs
- LED under cupboard lighting
- Wool blend carpets, efficient LED down lights
- Data/TV points in living and main bedroom
- Recessed mirrored cabinets in bathroom
- Security building, video intercom