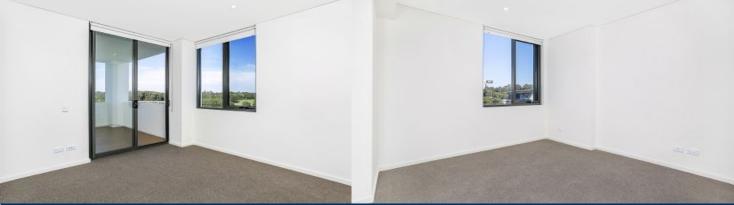

### APARTMENT FEATURES

- Reverse cycle air conditioning
- Stainless steel kitchen appliances
- Stone bench tops, mirror splash backs
- LED under cupboard lighting
- Wool blend carpets, efficient LED down lights
- Data/TV points in living and main bedroom
- Recessed mirrored cabinets in bathroom
- Security building, video intercom