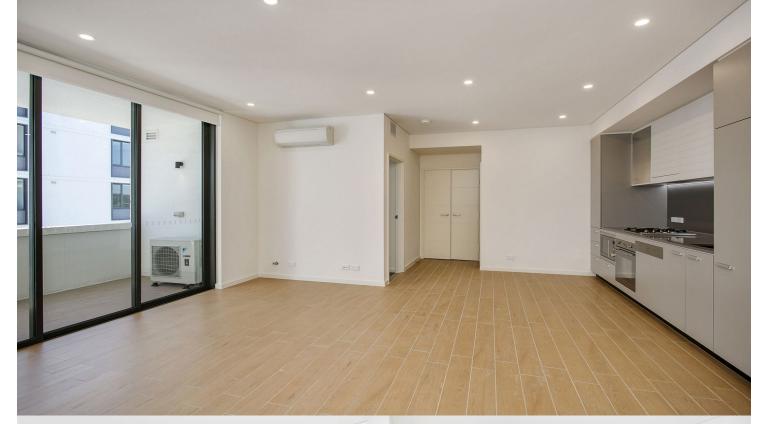

### APARTMENT FEATURES

- Reverse cycle air conditioning
- Stainless steel kitchen appliances
- Stone bench tops, mirror splash backs
- LED under cupboard lighting
- Wool blend carpets, efficient LED down lights
- Data/TV points in living and main bedroom
- Recessed mirrored cabinets in bathroom
- Security building, video intercom