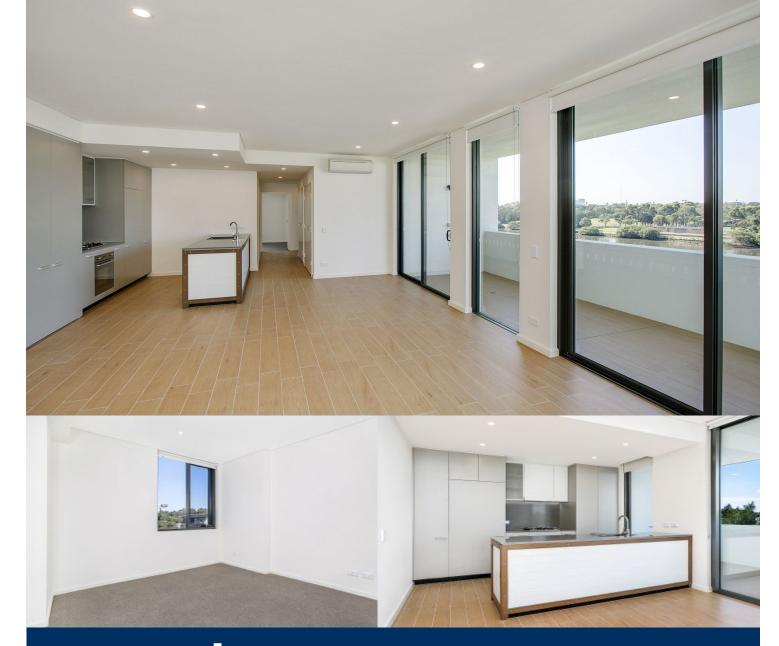

## APARTMENT FEATURES

- Reverse cycle air conditioning
- Stainless steel kitchen appliances
- Stone bench tops, mirror splash backs
- LED under cupboard lighting
- Wool blend carpets, efficient LED down lights
- Data/TV points in living and main bedroom
- Recessed mirrored cabinets in bathroom
- Security building, video intercom

# **SERENITY**

### APARTMENT 105 LOT 5

3 BEDROOM

| Internal<br>External | 90 sqm            |
|----------------------|-------------------|
| Total                | 14 sqm<br>104 sqm |

SERENITY - LEVEL 1

Duckiners: This floor plan has been prepared for marketing purposes only, All descriptions, dimensions. Asystems and other details in this floor plan may not be to calsed and may vary from the property as bulk. Voar attention is dessor to the special conditions of the contract for sail of land. No third party has any authority to make or give any representation or warranty in relation to the property subsus the representation or warranty is confirmed by the vendors and included in the contract for size of land.