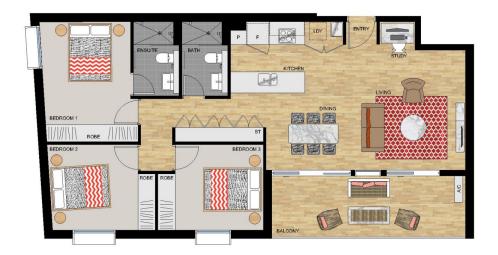

### APARTMENT 105 LOT 5

3 BEDROOM

| Internal<br>External | 90 sqm            |
|----------------------|-------------------|
| Total                | 14 sqm<br>104 sqm |

SERENITY - LEVEL 1

Duckiners: This floor plan has been prepared for marketing purposes only, All descriptions, dimensions. Asystems and other details in this floor plan may not be to calsed and may vary from the property as bulk. Voar attention is dessor to the special conditions of the contract for sail of land. No third party has any authority to make or give any representation or warranty in relation to the property subsus the representation or warranty is confirmed by the vendors and included in the contract for size of land.