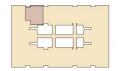

# APARTMENT 322 LOT 93

2 BEDROOM

| Internal (including Winter Garden) | 104 sqm |
|------------------------------------|---------|
| Total                              | 104 sqm |

SAFARI II - LEVEL 3

Duclaimer: This floor plan has been prepared for macheting purposes only, All descriptions, dimensions, depictions and other details in this floor plan may not be to cleak and may vary from the preports as bulk. Vour attention is dessore to the special conditions of the contract for sale of land. No third party has any authority to make or give any representation or warranty in relation to the property unless the representation or warranty is confirmed by the worknown and included in the contract for sale of land.