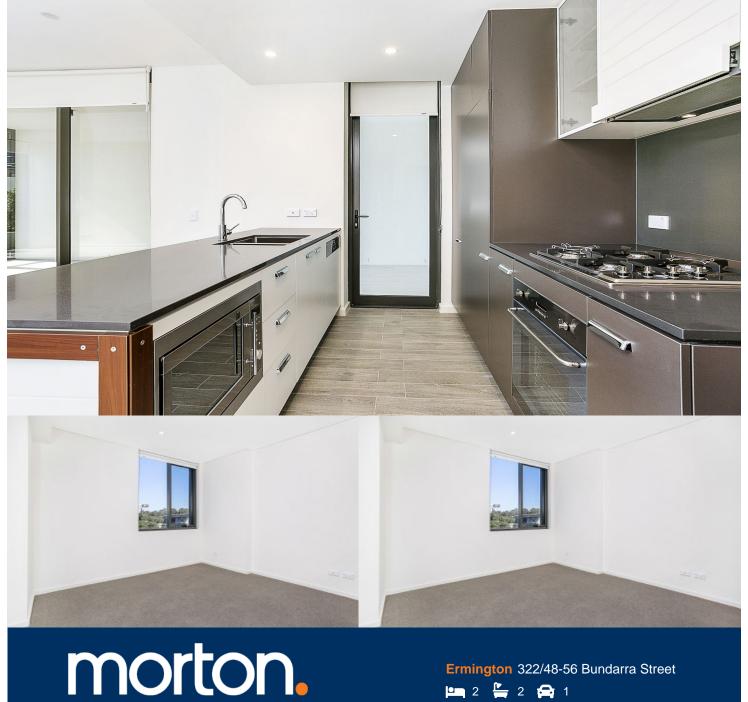

Located in the new urban hub of Royal Shores, Safari offers lifestyle apartment living within the masterplanned community in Ermington. Perched on the waters edge, Safari offers easy access to the river, cycleway and parks.

### **APARTMENT FEATURES**

- Reverse cycle air conditioning
- Stainless steel kitchen appliances
- Stone bench tops, mirror splash backs
- LED under cupboard lighting
- Wool blend carpets, efficient LED down lights
- Data/TV points in living and main bedroom
- Recessed mirrored cabinets in bathroom
- Security building, video intercom

## **SAFARI II**

# APARTMENT 322 LOT 93

2 BEDROOM

| Internal (including Winter Garden) | 104 sqm |
|------------------------------------|---------|
| Total                              | 104 sqm |

SAFARI II - LEVEL 3

Duclaimer: This floor plan has been prepared for macheting purposes only, All descriptions, dimensions, depictions and other details in this floor plan may not be to cleak and may vary from the preports as bulk. Vour attention is dessore to the special conditions of the contract for sale of land. No third party has any authority to make or give any representation or warranty in relation to the property unless the representation or warranty is confirmed by the worknown and included in the contract for sale of land.