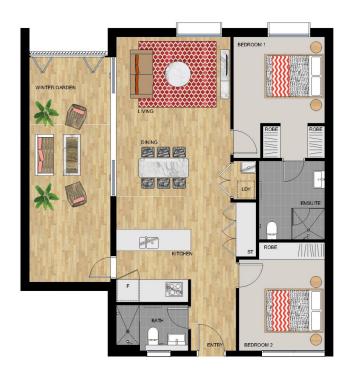

## **SAFARI II**

# APARTMENT 322 LOT 93

2 BEDROOM

| Internal (including Winter Garden) | 104 sqm |
|------------------------------------|---------|
| Total                              | 104 sqm |

SAFARI II - LEVEL 3

Duclaimer: This floor plan has been prepared for macheting purposes only, All descriptions, dimensions, depictions and other details in this floor plan may not be to cleak and may vary from the preports as bulk. Vour attention is dessore to the special conditions of the contract for sale of land. No third party has any authority to make or give any representation or warranty in relation to the property unless the representation or warranty is confirmed by the worknown and included in the contract for sale of land.