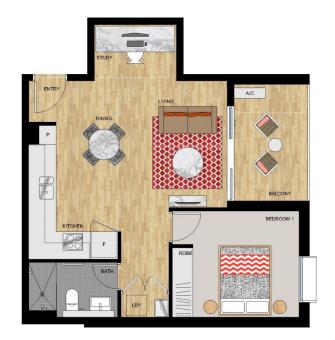

# APARTMENT 202 LOT 8

1 BEDROOM

| Internal<br>External | 50 sqm<br>6 sqm |
|----------------------|-----------------|
|                      |                 |

SERENITY - LEVEL 2

Ducktimer This floor plan has been prepared for marketing purposes only. All descriptions, dimensions, depictions and other details in this floor plan may not be to eaker and may vary from the preporty as bulk. Voar attention is dessor to the special conditions of the contract for said set land. No third party has any authority to make or give any representation or warranty in relation to the property unless the representation or warranty is confirmed by the vendous and included in the contract for said of land.