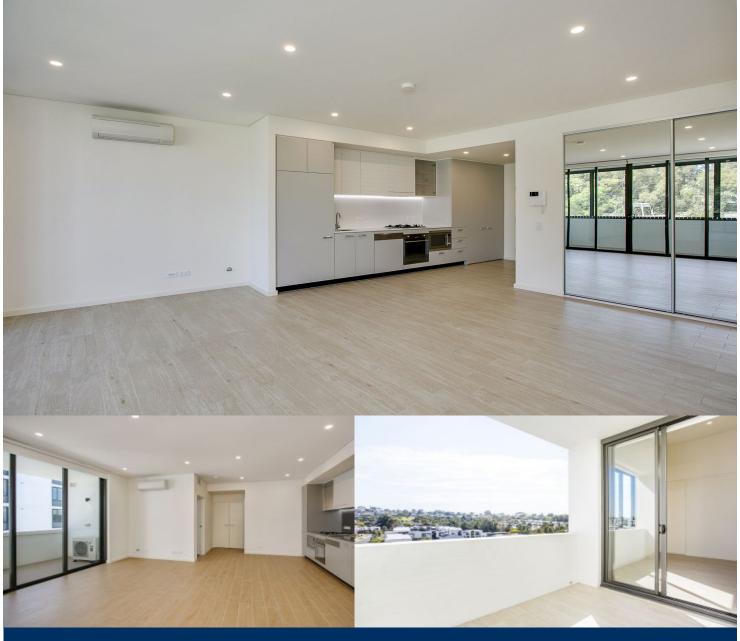

morton.

Ermington 140b202/48-56 River Road

Located in the new urban hub of Royal Shores, Royal Shores offers lifestyle apartment living within the masterplanned community in Ermington. Perched on the waters edge, this building offers easy access to the river, cycleway and parks.

### APARTMENT FEATURES

- Reverse cycle air conditioning
- Stainless steel kitchen appliances
- Stone bench tops, mirror splash backs
- LED under cupboard lighting
- Wool blend carpets, efficient LED down lights
- Data/TV points in living and main bedroom
- Recessed mirrored cabinets in bathroom
- Security building, video intercom