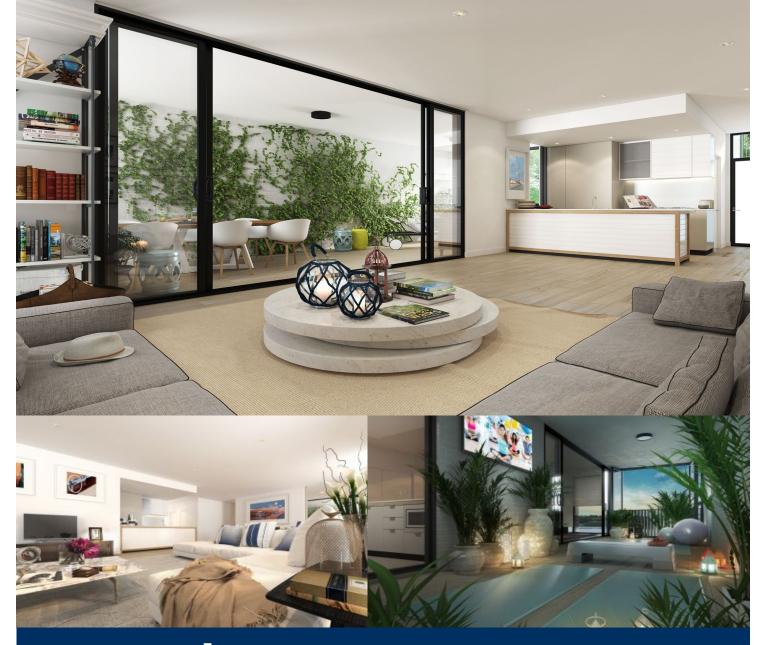

# morton.

**Ermington** 4/62-74 River Road

Located in the new urban hub of Royal Shores, Sirius offers lifestyle apartment living within the masterplanned community in Ermington. Perched on the waters edge, Sirius offers easy access to the river, cycleway and parks.

## **APARTMENT FEATURES**

- Reverse cycle air conditioning
- Stainless steel kitchen appliances
- Stone bench tops, mirror splash backs
- LED under cupboard lighting
- Wool blend carpets, efficient LED down lights
- Data/TV points in living and main bedroom
- Recessed mirrored cabinets in bathroom
- Security building, video intercom