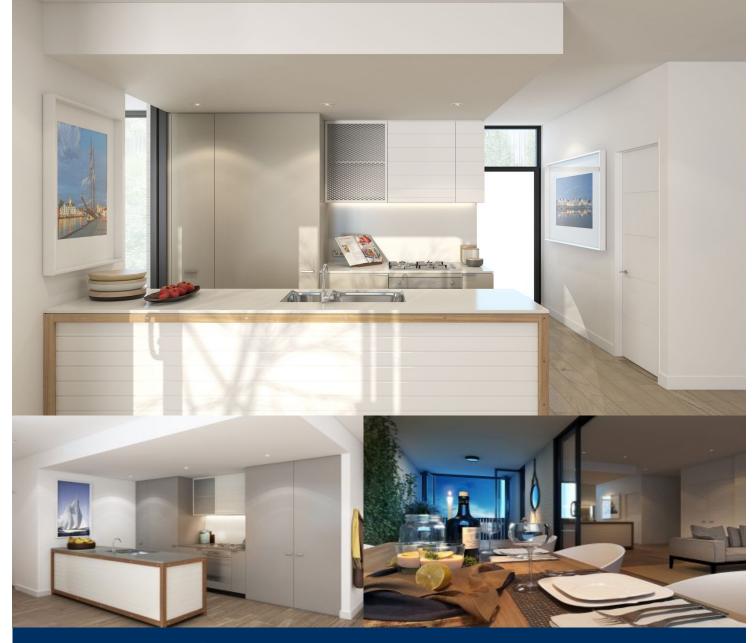

## APARTMENT FEATURES

- Reverse cycle air conditioning
- Stainless steel kitchen appliances
- Stone bench tops, mirror splash backs
- LED under cupboard lighting
- Wool blend carpets, efficient LED down lights
- Data/TV points in living and main bedroom
- Recessed mirrored cabinets in bathroom
- Security building, video intercom